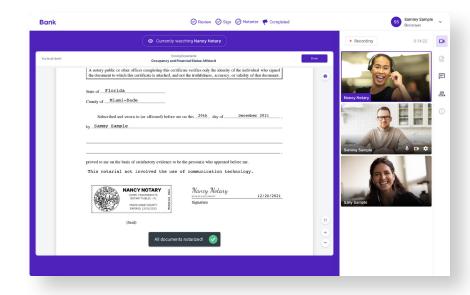

## **Remote Online Notarization**

Total eClose, DocMagic's comprehensive end-to-end eClosing system, provides everything you need for hybrid and paperless eClosings. With its embedded Remote Online Notarization (RON), knowledge-based authentication, and identity validation, Total eClose is your eMortgage toolbox.

## Conduct a perfect eClosing every time.

- Intuitive video interface makes managing your eClosing easy.
- Critical identity verification utilities leverage the signer's smart device for secure authentication.
- Automatically records the RON signing session.
- Creates all required entries within the notary's electronic journal.
- All information is automatically stored within a secure action log.

DocMagic's RON functionality means borrowers can electronically review and sign their closing documents—and get them notarized—anywhere, anytime. We also make it easy for lenders to tap into a national database of thousands of approved, RON-certified notaries.