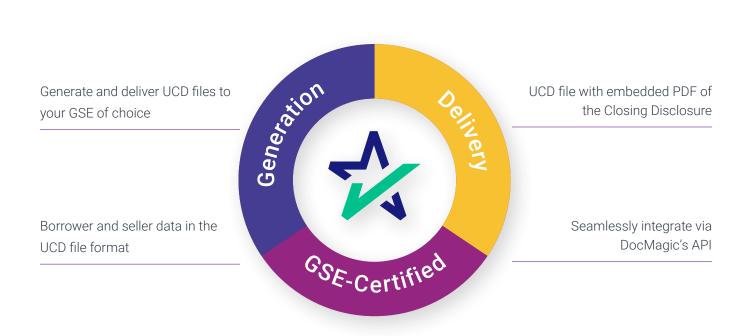

DocMagic's GSE-certified solution satisfies every phase of the complete UCD mandate. Our goal is to make it easy for you to implement successful Uniform Closing Dataset (UCD) submissions to the GSEs.

We know there's a lot more to the UCD requirement than creating a closing XML data file. Many providers are only partially certified – or not certified at all. DocMagic makes it easy to implement your full UCD file generation and delivery process.