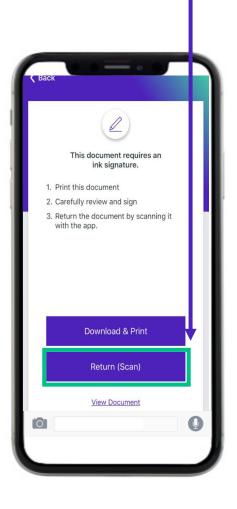

### Download and Print

When a borrower encounters an ink sign form, this screen will appear.

Tap "Download and Print" to proceed.

### Return Scan

The borrower will then access the camera feature in their device and tap the "Return Scan" button.