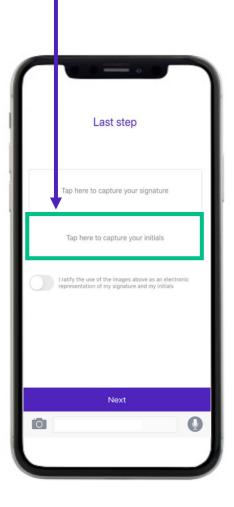

## Capture Signature and Initials

Next, the borrower will tap here to capture their signature.

## Capture Signature and Initials

The borrower will tap here to repeat the same process with their initials.

## Ratify Signature and Initials

The borrower must tap here to ratify their electronic signature and initials. Last step Next Then, they will tap next.

But First, Let Me Take a Selfie

Here the borrower will be prompted to take a selfie by tapping the "Take picture" button.