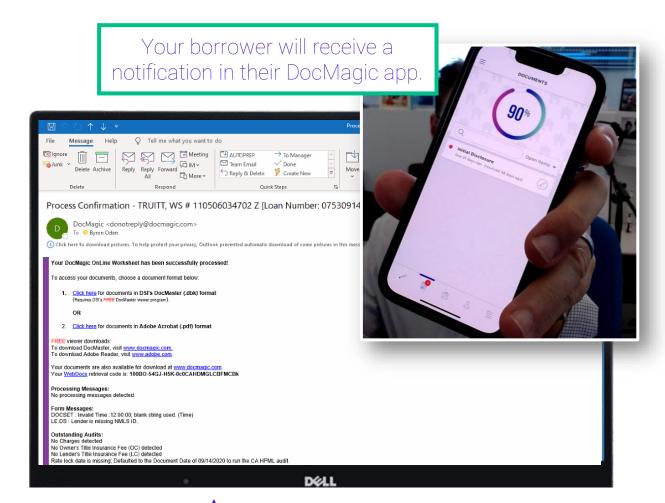

### Sending an Invite to the Borrower

You will also get an email verifying the process is complete.