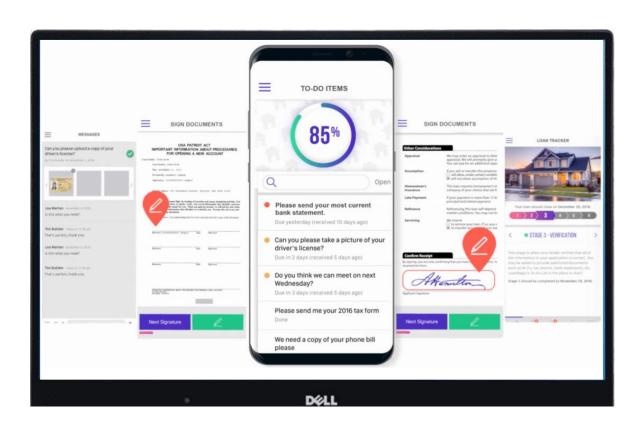

#### Loan Tracker

Now the borrower will land on the LoanMagic loan tracker screen.

The tracker is a visual representation showing them where they are and what's next in the loan process.

#### Loan Tracker

Borrowers can simply tap on any numbered tab to see what that stage represents in the loan process.

The loan tracker keeps the borrower engaged and informed during those time periods.