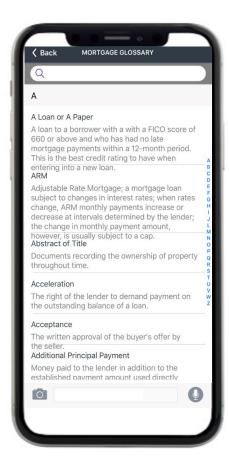

r keeps the borrower engaged and informed during those time periods.



#### Future Documents

After you process an eDisclosure, the borrower will receive an email and the documents can be accessed here.





#### Contacts

The contact section will show the borrower who to contact if they have any questions.





#### Contacts

The borrower can tap on the contact and select if they want to call or email.





#### Details

The "Details" tab shows a high overview of the borrower's loan.





### Options Menu

Tapping here will give the borrower access to the main menu.





### Options Menu

Here, the borrower will see the loans that they have in progress.





### Options Menu

This opens a glossary of mortgage terms.





#### Mortgage Glossary

A preview of the glossary is shown below.





### My Profile

The borrower can view their profile information here.





### My Profile

The borrower may update their email, password, or signature.





### Settings

The borrower can access settings for the LoanMagic app here.





### Settings

A preview of the settings are shown below.





### Signing Out

The borrower can sign out of their LoanMagic account here.





### Accessing Disclosures

The "To Do" item sent earlier will be accessed here.





### "To-Do" Items

The borrower will tap the "To Do" item.





#### Replying

They can write a text response by tapping this box and typing. Reply to this message when you have set up your profile on the LoanMagic app. jschumann September 25, 2020 I have set up my profile on my phone. jschumann September 25, 2020 JENNETTE marked