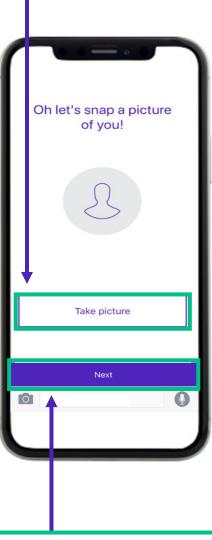

## Ratify Signature and Initials

The borrower must tap here to ratify their electronic signature and initials. Last step Next Then, they will tap next.

But First, Let Me Take a Selfie

Here the borrower will be prompted to take a selfie by tapping the "Take picture" button.

They will follow the steps that appear and tap "Next" when finished.