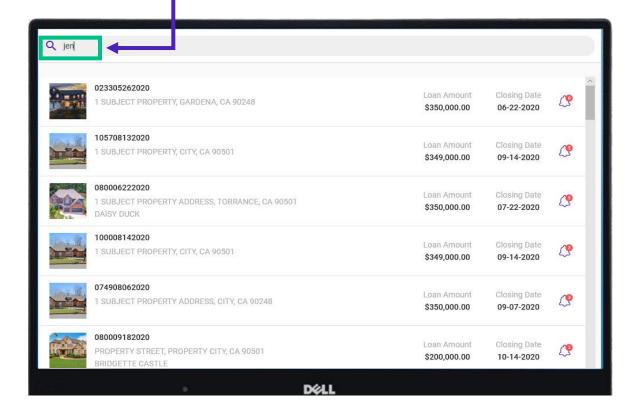

### Responding to "To-Do's"

Type the name of the borrower in the search field and the list will filter down to make it easier to find your desired loan file.