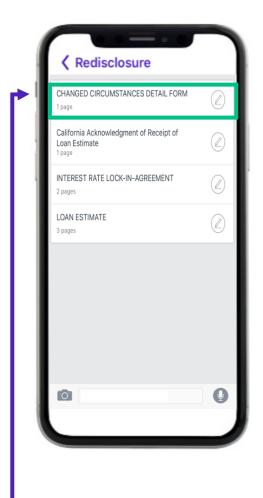

#### List of Documents

The borrower will see this list of documents that need to be signed.

Selecting the file will activate the signing process.

## Red Guitar Pick

To click sign their documents, the borrower can tap on this symbol.

| СН                                                                   | ANGED CIRCUMS                | Loan Number | r: 100009232020 |
|----------------------------------------------------------------------|------------------------------|-------------|-----------------|
| Name of Borrower: JE                                                 | NNETTE SCHUMAN               |             |                 |
|                                                                      |                              |             |                 |
| Property Address: 1.5                                                | UBJECT PROPERTY              |             |                 |
| Date of Change:                                                      | I, CALIFORNIA 70247          |             |                 |
|                                                                      | EPTHMBER 23, 2020            |             |                 |
| Description of Change:                                               |                              |             |                 |
|                                                                      |                              |             |                 |
|                                                                      |                              |             |                 |
|                                                                      |                              |             |                 |
| Fee changes associated w                                             | with Changed Circumstance:   |             |                 |
| \$                                                                   |                              |             |                 |
|                                                                      |                              |             |                 |
|                                                                      |                              |             |                 |
|                                                                      |                              |             |                 |
|                                                                      |                              |             |                 |
|                                                                      |                              |             |                 |
| •                                                                    |                              |             |                 |
| Banowa JENNETTE                                                      | SCHUMANN Date                |             |                 |
|                                                                      |                              |             |                 |
|                                                                      |                              |             |                 |
| CHANGED CIRCUMSTANCE<br>12 CFR §§ 1024.7/f, 102<br>ROCOFMSC 02/20/20 | EDETAL FORM<br>M.19(e)(3)(v) |             | DocMagic &Forms |
|                                                                      |                              |             |                 |
|                                                                      |                              |             |                 |
|                                                                      |                              |             |                 |
|                                                                      |                              |             |                 |
|                                                                      |                              |             |                 |
| March Circ                                                           | nature                       | 7           | /               |