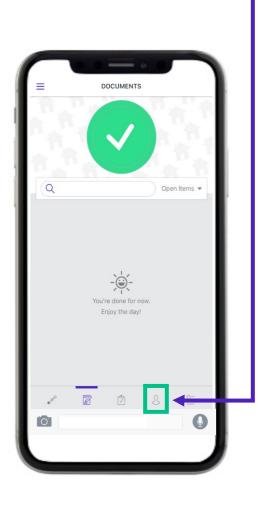

### Check Marks

The big green check mark indicates that the package has been signed.