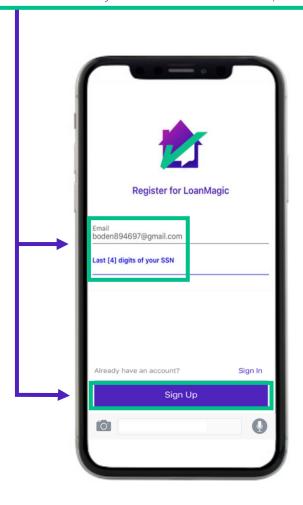

#### Create A New Profile

The borrower must enter their email address and the last four digits of their social security number. Then tap "Sign Up".

Let's Get You Ready

Their first and last name should appear, and they will tap next.