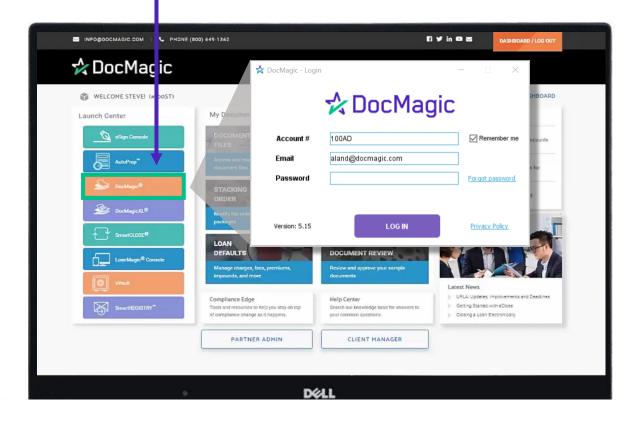

### Logging into DocMagic

Log into <a href="www.DocMagic.com">www.DocMagic.com</a> to start the process of sending the borrower a LoanMagic invitation.

## Launching DocMagic Online

Choose DocMagic Online from the Launch Center and log in with your credentials.

### Responding to "To-Do's"

Enter your DocMagic login credentials.