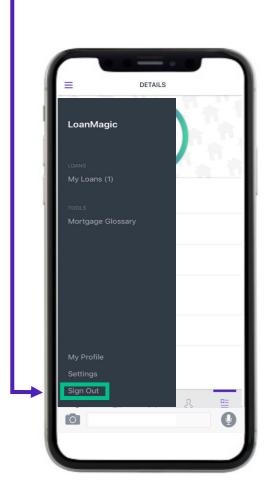

they want to call or email.





#### Details

The "Details" tab shows a high overview of the borrower's loan.





### Options Menu

Tapping here will give the borrower access to the main menu.





### Options Menu

Here, the borrower will see the loans that they have in progress.





### Options Menu

This opens a glossary of mortgage terms.





#### Mortgage Glossary

A preview of the glossary is shown below.





### My Profile

The borrower can view their profile information here.





### My Profile

The borrower may update their email, password, or signature.





### Settings

The borrower can access settings for the LoanMagic app here.





### Settings

A preview of the settings are shown below.





### Signing Out

The borrower can sign out of their LoanMagic account here.





### Accessing Disclosures

The "To Do" item sent earlier will be accessed here.





### "To-Do" Items

The borrower will tap the "To Do" item.





#### Replying

They can write a text response by tapping this box and typing. Reply to this message when you have set up your profile on the LoanMagic app. jschumann September 25, 2020 I have set up my profile on my phone. jschumann September 25, 2020 JENNETTE marked this item as Done. They can upload an attachment by tapping here.



#### Replying

The borrower can also reply with uploading a picture from their gallery.



They can upload a picture from their gallery by tapping here.



#### Replying

The borrower can tap here to send back a reply.



For the borrower's convenience, LoanMagic integrates with Dropbox, Google Drive, One Dri