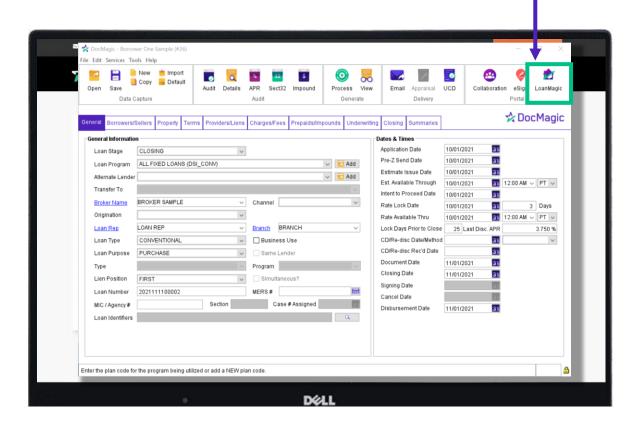

#### Launching LoanMagic

Both loan origination software and DocMagic Online users will click the "LoanMagic" button.