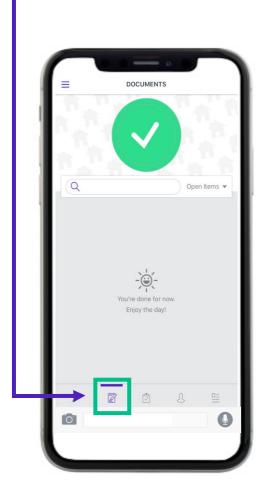

#### Future Documents

After you process an eDisclosure, the borrower will receive an email and the documents can be accessed here.