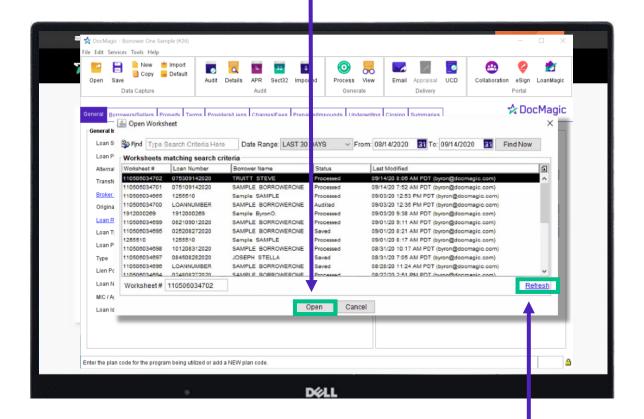

### Selecting The Worksheet

Select your desired loan and Click Open.

Make sure to click "Refresh" to show the most recently processed loan at the top of the list.