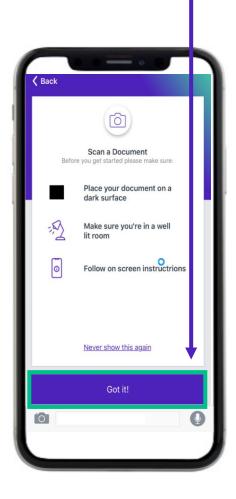

| nature                       | 7           | /               |



#### Next Document

The signature captured during their profile set up will appear on the signature line.





### Download and Print

When a borrower encounters an ink sign form, this screen will appear.



Tap "Download and Print" to proceed.



## Print

Select "Print".





### Printer Options

The borrower will select their printer, then print, review and ink sign the forms.



An instructional cover sheet will print first and MUST be scanned when sending back the ink signed documents.



### Return Scan

The borrower will then access the camera feature in their device and tap the "Return Scan" button.





### Scan Instructions

Review the instructions and tap "Got it!".





### Next Document

They must take a picture of the cover sheet first.



Then tap "Add Page" for the additional pages.



## Upload

After the borrower has taken picture of the ink signed forms, they will tap "Upload".

| Form SSA-89 (02-2018)<br>Discontinue Previous Edi                                                                                  |                                                                                                                                                                     |                                                                                                   | 1                                                                                                                                                    |
|-----------------------