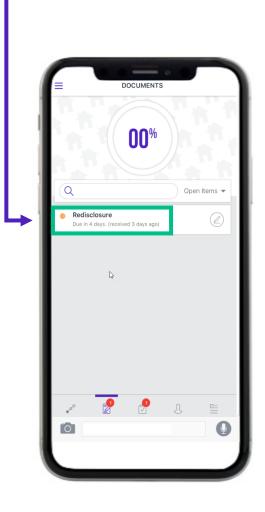

#### Future Documents

After you process an eDisclosure, the borrower will receive an email and the documents can be accessed here.

#### Documents

The borrower will tap here to access the documents.