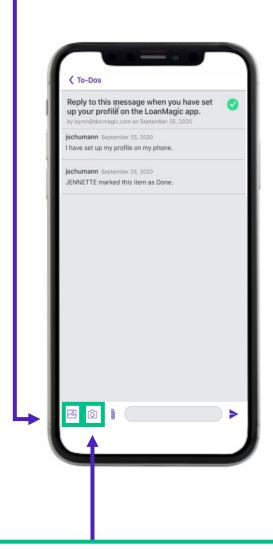

#### Replying

They can write a text response by tapping this box and typing. Reply to this message when you have set up your profile on the LoanMagic app. jschumann September 25, 2020 I have set up my profile on my phone. jschumann September 25, 2020 JENNETTE marked this item as Done. They can upload an attachment by tapping here.

#### Replying

The borrower can also reply with uploading a picture from their gallery.

They can upload a picture from their gallery by tapping here.