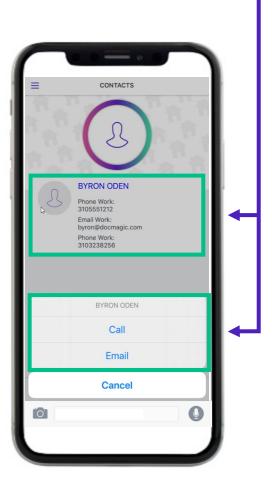

#### Contacts

The contact section will show the borrower who to contact if they have any questions.

#### Contacts

The borrower can tap on the contact and select if they want to call or email.