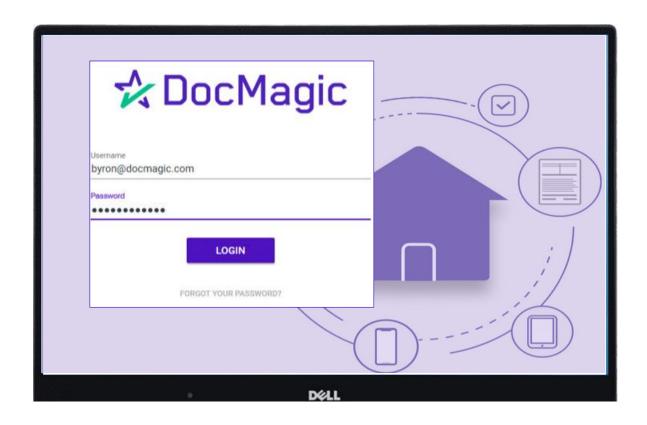

nn September 25, 2020 I have set up my profile on my phone. jschumann September 25, 2020 JENNETTE marked this item as Done. They can upload an attachment by tapping here.



#### Replying

The borrower can also reply with uploading a picture from their gallery.



They can upload a picture from their gallery by tapping here.



#### Replying

The borrower can tap here to send back a reply.



For the borrower's convenience, LoanMagic integrates with Dropbox, Google Drive, One Drive and has direct access to their calendar.



#### Responding to "To-Do's"

When the borrower replies to a "To Do" item, you'll receive an email.



Clicking "View" will give you access to their answer in the LoanMagic console on the website.



### Responding to "To-Do's"

Enter your DocMagic login credentials.





### Responding to "To-Do's"

Type the name of the borrower in the search field and the list will filter down to make it easier to find your desired loan file.





### Responding to "To-Do's"





Responding to "To-Do's"

Click on the bell button to review the borrower's answered "To Do" item.





Responding to "To-Do's"





#### Responding to "To-Do's"

To leave more "To Do" items for a borrower, you can access your list of LoanMagic loan files from the LoanMagic Console here.





#### **Processing Disclosures**

When all the borrowers have replied to the "To Do" item informing you that they have set up their profile in the Loan Magic app, now you can process the Disclosures.



REMEMBER TO CLICK SEND TO MOBILE APP



#### eDisclosure E-mail

When you process a Disclosure, the borr