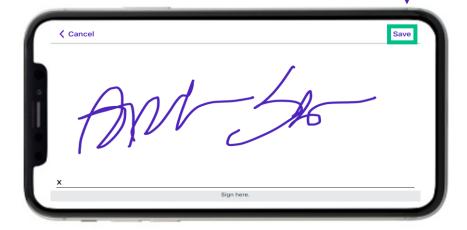

## Save Signatures

They will turn their device sideways and use their finger to capture their signature and tap save.