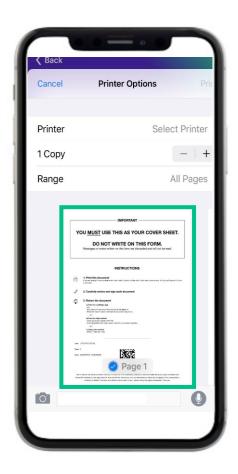

### Printer Options

The borrower will select their printer, then print, review and ink sign the forms.

An instructional cover sheet will print first and MUST be scanned when sending back the ink signed documents.