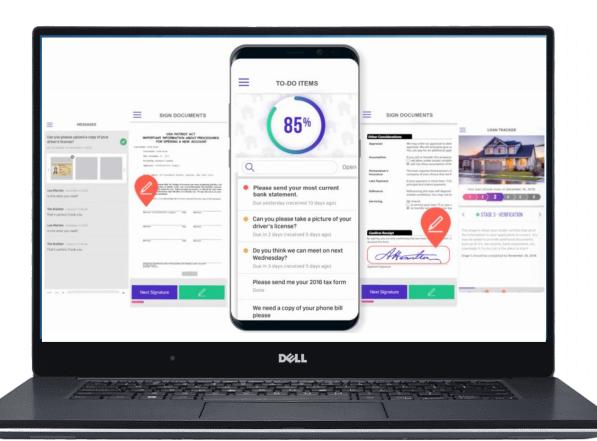

## LoanMagic Control Panel

Then you'll land on the LoanMagic Control Panel "To Do Items" tab.

## Adding A "To-Do" Item

## Selecting a Task Type

Choose the task type that fits your "To Do" item.

In this case, we're choosing "Request Information".

### Accessing Disclosures

The "To Do" item sent earlier will be accessed here.

### "To-Do" Items

The borrower will tap the "To Do" item.

#### Replying

They can write a text response by tapping this box and typing. Reply to this message when you have set up your profile on the LoanMagic app. jschumann September 25, 2020 I have set up my profile on my phone. jschumann September 25, 2020 JENNETTE marked this item as Done. They can upload an attachment by tapping here.