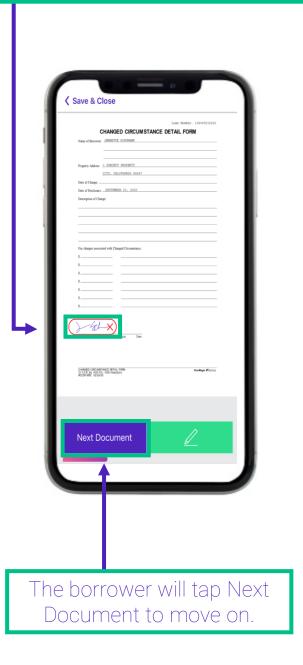

## Red Guitar Pick

To click sign their documents, the borrower can tap on this symbol.

| СН                                                                   | ANGED CIRCUMS                | Loan Number | r: 100009232020 |
|----------------------------------------------------------------------|------------------------------|-------------|-----------------|
| Name of Borrower: JE                                                 | NNETTE SCHUMAN               |             |                 |
|                                                                      |                              |             |                 |
| Property Address: 1.5                                                | UBJECT PROPERTY              |             |                 |
| Date of Change:                                                      | I, CALIFORNIA 70247          |             |                 |
|                                                                      | EPTHMBER 23, 2020            |             |                 |
| Description of Change:                                               |                              |             |                 |
|                                                                      |                              |             |                 |
|                                                                      |                              |             |                 |
|                                                                      |                              |             |                 |
| Fee changes associated w                                             | with Changed Circumstance:   |             |                 |
| \$                                                                   |                              |             |                 |
|                                                                      |                              |             |                 |
|                                                                      |                              |             |                 |
|                                                                      |                              |             |                 |
|                                                                      |                              |             |                 |
|                                                                      |                              |             |                 |
| •                                                                    |                              |             |                 |
| Banowa JENNETTE                                                      | SCHUMANN Date                |             |                 |
|                                                                      |                              |             |                 |
|                                                                      |                              |             |                 |
| CHANGED CIRCUMSTANCE<br>12 CFR §§ 1024.7/f, 102<br>ROCOFMSC 02/20/20 | EDETAL FORM<br>M.19(e)(3)(v) |             | DocMagic &Forms |
|                                                                      |                              |             |                 |
|                                                                      |                              |             |                 |
|                                                                      |                              |             |                 |
|                                                                      |                              |             |                 |
|                                                                      |                              |             |                 |
| March Circ                                                           | nature                       | 7           | /               |

#### Next Document

The signature captured during their profile set up will appear on the signature line.