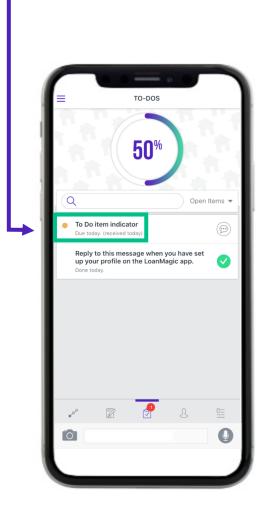

### Accessing Disclosures

The "To Do" item sent earlier will be accessed here.

### "To-Do" Items

The borrower will tap the "To Do" item.