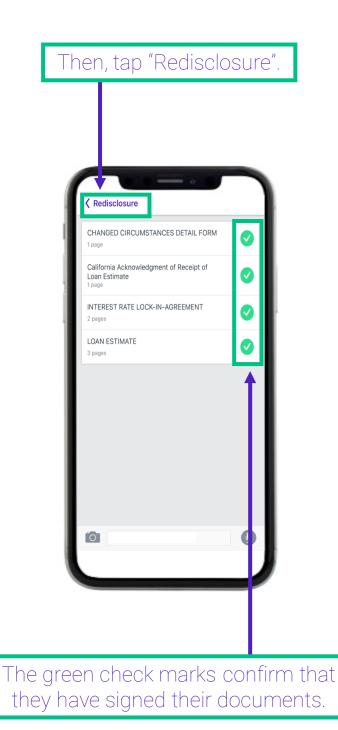

### Launch eSign

#### List of Documents

The borrower will see this list of documents that need to be signed.

Selecting the file will activate the signing process.