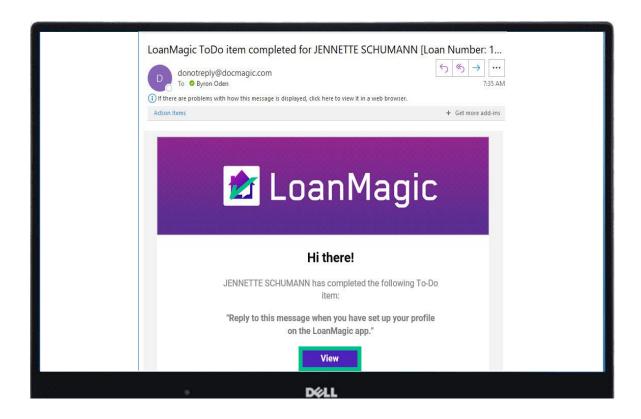

#### Responding to "To-Do's"

When the borrower replies to a "To Do" item, you'll receive an email.

Clicking "View" will give you access to their answer in the LoanMagic console on the website.

### Responding to "To-Do's"

Enter your DocMagic login credentials.