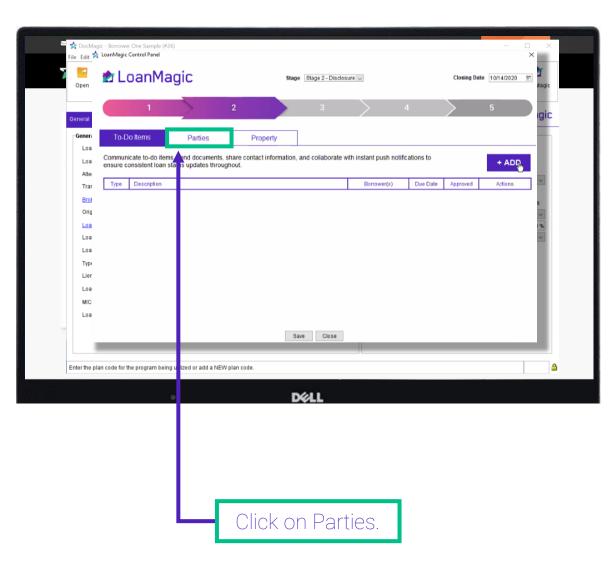

## LoanMagic Control Panel

Then you'll land on the LoanMagic Control Panel "To Do Items" tab.

## Adding A "To-Do" Item