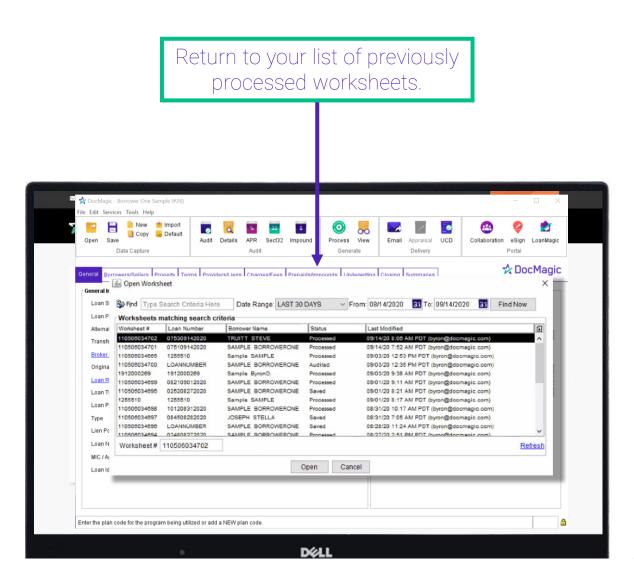

## Selecting The Worksheet

### Selecting The Worksheet

Select your desired loan and Click Open.

Make sure to click "Refresh" to show the most recently processed loan at the top of the list.