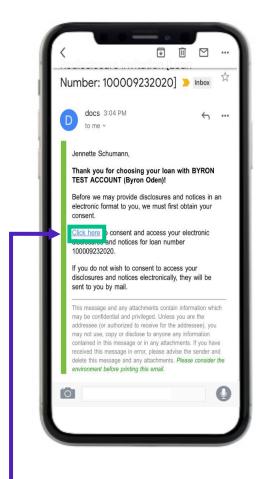

#### eDisclosure E-mail

When you process a Disclosure, the borrower will get this email.

They can tap on the "Click here" link or give their consent from the LoanMagic app on their mobile device.

eSign

In the LoanMagic app, they can access the eSign documents here.