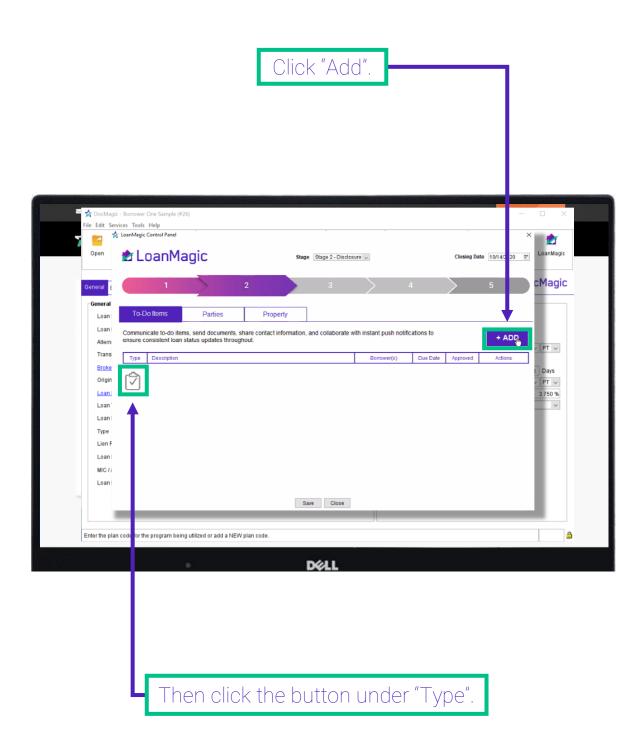

## Adding A "To-Do" Item

## Selecting a Task Type

Choose the task type that fits your "To Do" item.

In this case, we're choosing "Request Information".