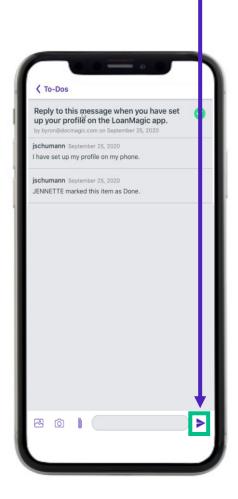

#### Replying

The borrower can tap here to send back a reply.

For the borrower's convenience, LoanMagic integrates with Dropbox, Google Drive, One Drive and has direct access to their calendar.