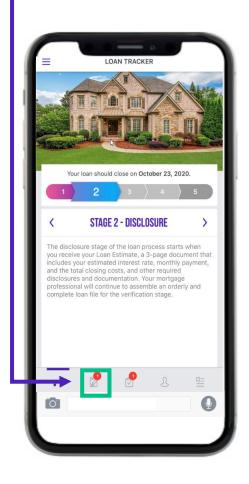

#### Loan Tracker

Now the borrower will land on the LoanMagic loan tracker screen.

The tracker is a visual representation showing them where they are and what's next in the loan process.

#### Loan Tracker

Borrowers can simply tap on any numbered tab to see what that stage represents in the loan process.

The loan tracker keeps the borrower engaged and informed during those time periods.