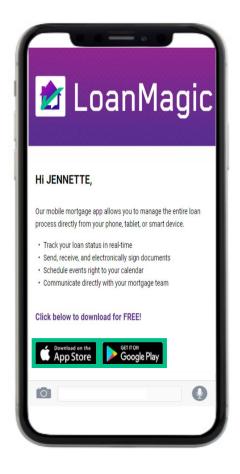

#### Borrower Receives Invitation Email

Now that you've sent the invite, the borrower will receive this email where they'll be able to install the LoanMagic app to their phone or tablet.