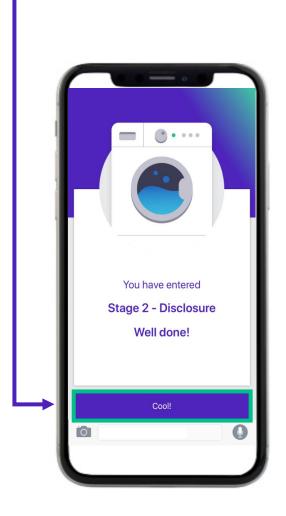

#### Profile Created

The borrower's LoanMagic app profile is created. They may now tap the "Cool" button.