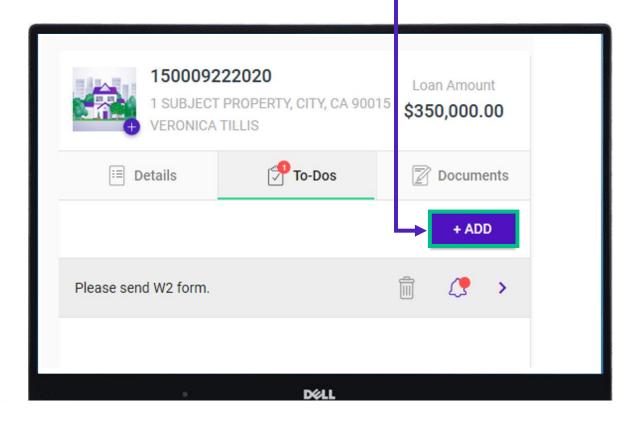

## Adding A "To-Do" Item

## Selecting a Task Type

Choose the task type that fits your "To Do" item.

In this case, we're choosing "Request Information".

### Creating a "To-do" Item

Enter a "To Do" item for each borrower instructing them to reply to the message when they have completed setting up their profile in LoanMagic.

Then, select the borrower's name from the dropdown, followed by a due date.