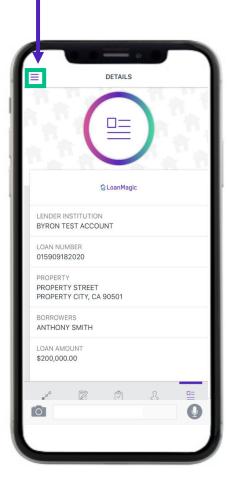

ual representation showing them where they are and what's next in the loan process.



#### Loan Tracker

Borrowers can simply tap on any numbered tab to see what that stage represents in the loan process.



The loan tracker keeps the borrower engaged and informed during those time periods.



#### Future Documents

After you process an eDisclosure, the borrower will receive an email and the documents can be accessed here.





#### Contacts

The contact section will show the borrower who to contact if they have any questions.





#### Contacts

The borrower can tap on the contact and select if they want to call or email.





#### Details

The "Details" tab shows a high overview of the borrower's loan.





### Options Menu

Tapping here will give the borrower access to the main menu.





### Options Menu

Here, the borrower will see the loans that they have in progress.





### Options Menu

This opens a glossary of mortgage terms.





#### Mortgage Glossary

A preview of the glossary is shown below.





### My Profile

The borrower can view their profile information here.





### My Profile

The borrower may update their email, password, or signature.





### Settings

The borrower can access settings for the LoanMagic app here.





### Settings

A preview of the settings are shown below.





### Signing Out

The borrower can sign out of their LoanMagic account here.





### Accessing Disclosures

The "To Do" item sent earlier will be accessed here.





### "To-Do" Items

The borrower will tap the "To Do" item.





#### Replying

They can write a text respon