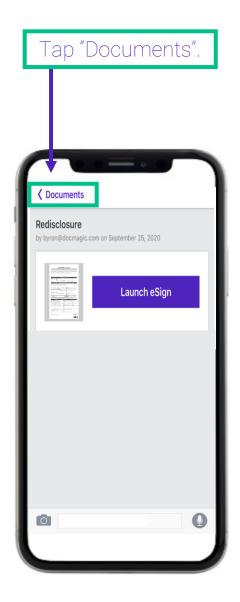

|
| City/State/ZIP: CITY,                                                                                                              | ONNACORIA SUSVI                                                                                                                                                     |                                                                                                   |                                                                                                                                                      |



## All Done

Once all the documents have been signed, the borrower will tap the "All Done" button.





## Save and Close





### Check Marks





## Check Marks





### Check Marks

The big green check mark indicates that the package has been signed.





### Retrieving Signed Documents

You will receive this email below informing you that the borrowers have completed eSigning.





## Retrieving Signed Documents

Signed files can also be retrieved from within the eSign Console by clicking on the PDF button here.