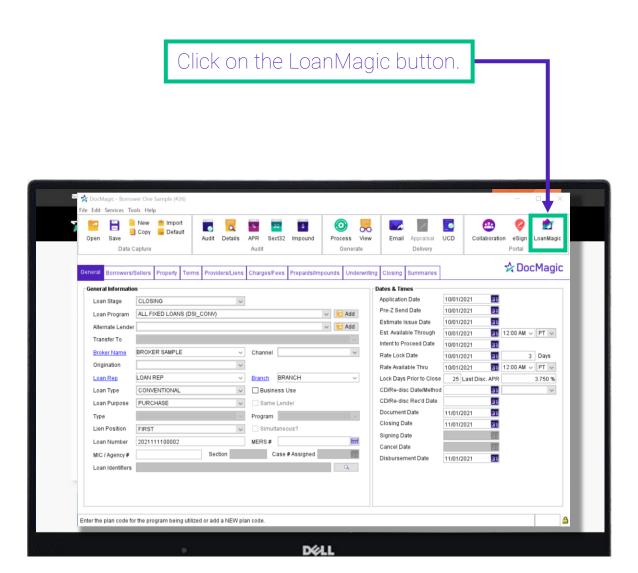

#### Launching LoanMagic

Both loan origination software and DocMagic Online users will click the "LoanMagic" button.

## LoanMagic Control Panel

Then you'll land on the LoanMagic Control Panel "To Do Items" tab.