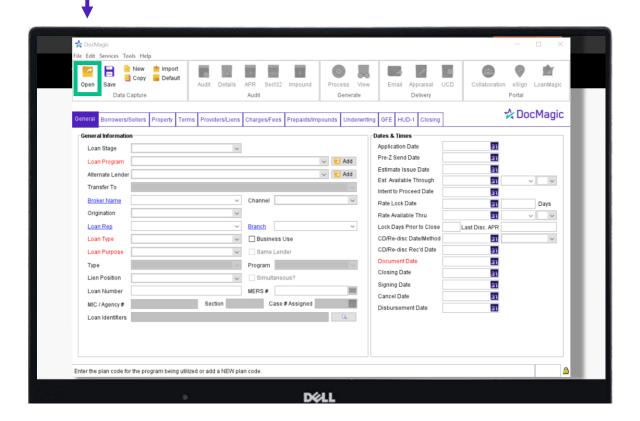

### Sending an Invite to the Borrower

When the DocMagic software is launched, click Open to bring up the loan you're working in.

## Sending an Invite to the Borrower

Running an audit will activate LoanMagic File Edit Services Tools Help APR Email Appraisal UCD ☆ DocMagic Borrowers/Sellers Property Terms Providers/Liens Charges/Fees Prepaids/Impounds Underwriting Closing Summaries Application Date Loan Stage 31 Pre-Z Send Date 10/01/2021 Loan Program ALL FIXED LOANS (DSI\_CONV) ∨ 🔽 Add Alternate Lender 31 12:00 AM V PT V Est. Available Through 10/01/2021 Transfer To Intent to Proceed Date 10/01/2021 Broker Name ∨ Channel Rate Lock Date 3 Days Origination 31 12:00 AM V PT V Rate Available Thru 10/01/2021 Branch BRANCH Lock Days Prior to Close 25 Last Disc. APR ∨ Business Use CD/Re-disc Date/Method Loan Type CONVENTIONAL CD/Re-disc Rec'd Date Same Lender Loan Purpose PURCHASE Document Date 31 11/01/2021 Program Closing Date 31 Lien Position Simultaneous? Signing Date 31 MERS# Loan Number Section Case # Assigned MIC / Agency # Disbursement Date 11/01/2021 Loan Identifiers Enter the plan code for the program being utilized or add a NEW plan code DOLL