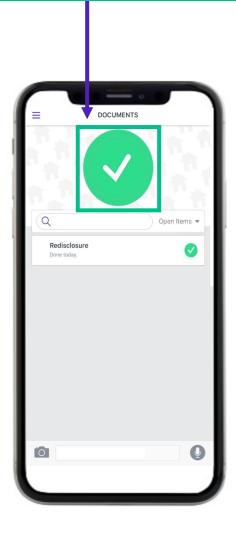

### Check Marks

## Check Marks

### Check Marks

The big green check mark indicates that the package has been signed.