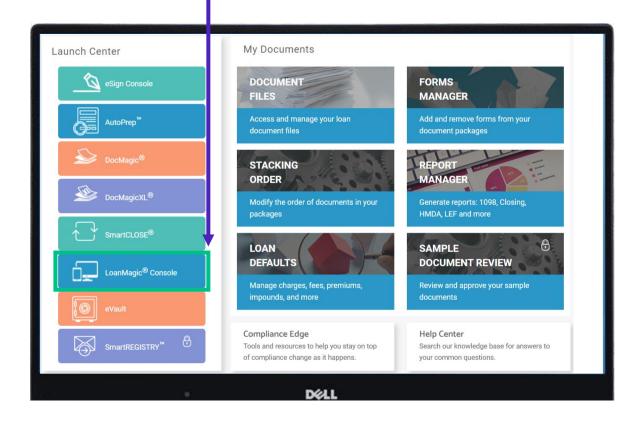

#### Responding to "To-Do's"

To leave more "To Do" items for a borrower, you can access your list of LoanMagic loan files from the LoanMagic Console here.