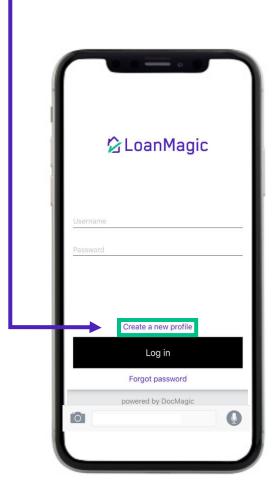

#### Create A New Profile

The first time the borrower launches LoanMagic, they will tap "Create a New Profile".