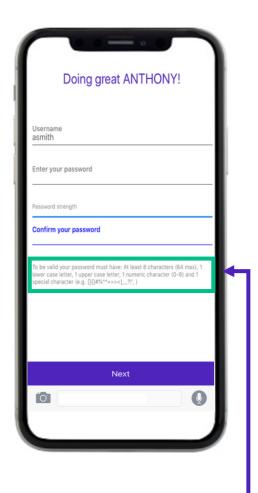

#### Create Username and Password

On this screen, they will set up a username and password.

The password must meet the requirements shown here.