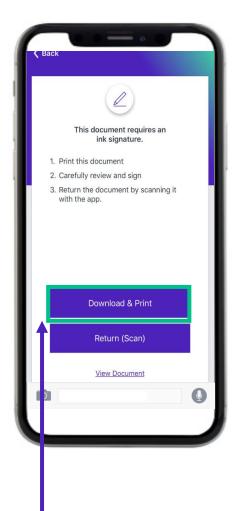

### Download and Print

When a borrower encounters an ink sign form, this screen will appear.

Tap "Download and Print" to proceed.

## Print

Select "Print".