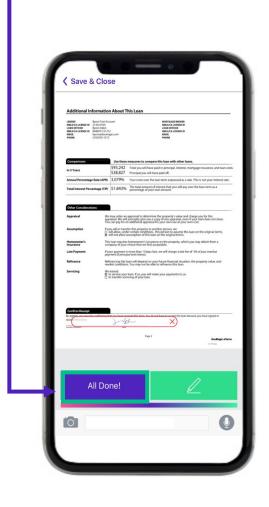

## All Done

Once all the documents have been signed, the borrower will tap the "All Done" button.

## Save and Close