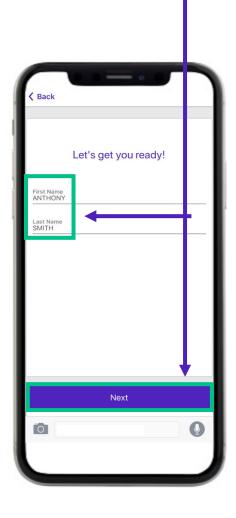

#### Create A New Profile

The borrower must enter their email address and the last four digits of their social security number. Then tap "Sign Up".

Let's Get You Ready

Their first and last name should appear, and they will tap next.