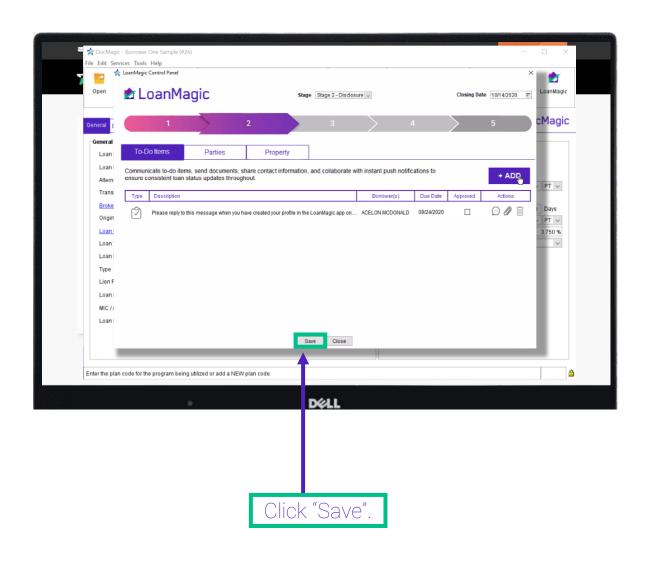

### Creating a "To-do" Item

Enter a "To Do" item for each borrower instructing them to reply to the message when they have completed setting up their profile in LoanMagic.

Then, select the borrower's name from the dropdown, followed by a due date.

## Creating a "To-do" Item