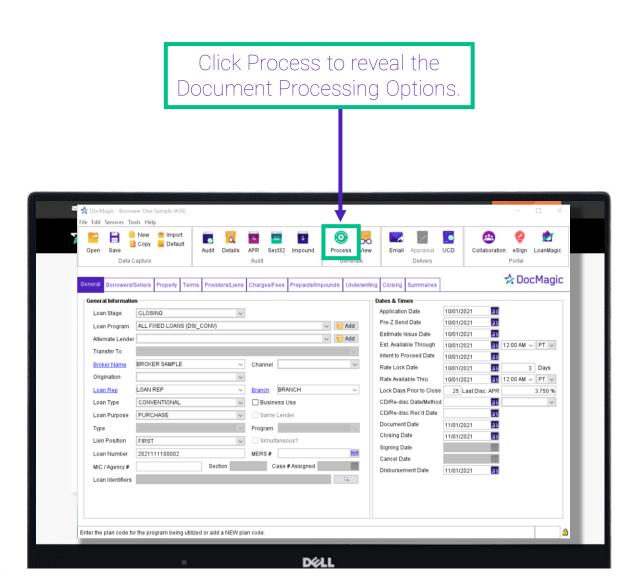

#### **Processing Disclosures**

When all the borrowers have replied to the "To Do" item informing you that they have set up their profile in the Loan Magic app, now you can process the Disclosures.

REMEMBER TO CLICK SEND TO MOBILE APP