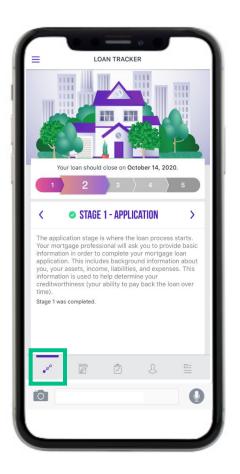

#### Loan Tracker

Now the borrower will land on the LoanMagic loan tracker screen.

The tracker is a visual representation showing them where they are and what's next in the loan process.

#### Loan Tracker

Borrowers can simply tap on any numbered tab to see what that stage represents in the loan process.

The loan tracker keeps the borrower engaged and informed during those time periods.