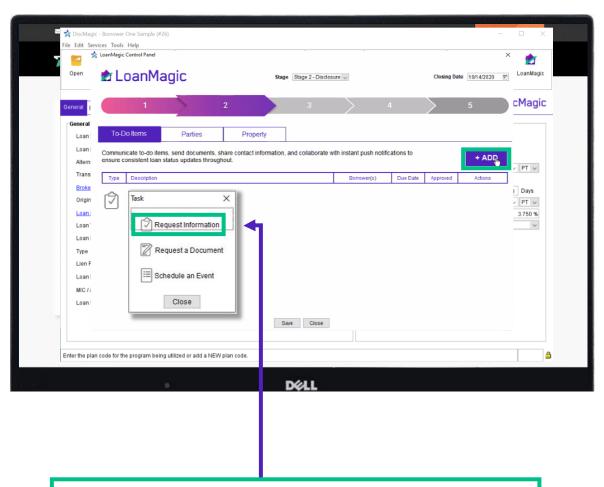

## Adding A "To-Do" Item

## Selecting a Task Type

Choose the task type that fits your "To Do" item.

In this case, we're choosing "Request Information".

### Creating a "To-do" Item

Enter a "To Do" item for each borrower instructing them to reply to the message when they have completed setting up their profile in LoanMagic.

Then, select the borrower's name from the dropdown, followed by a due date.