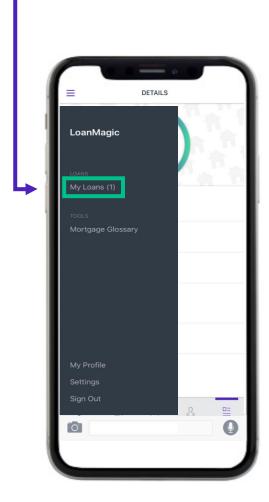

### Options Menu

Tapping here will give the borrower access to the main menu.

### Options Menu

Here, the borrower will see the loans that they have in progress.