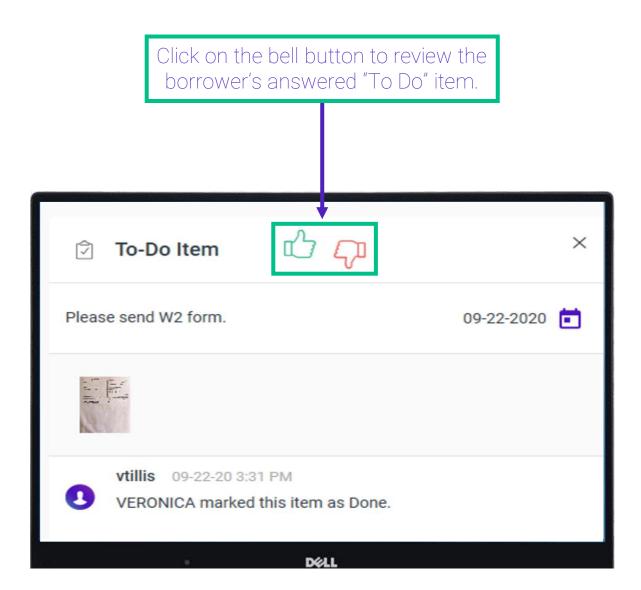

#### Responding to "To-Do's"

When the borrower replies to a "To Do" item, you'll receive an email.

Clicking "View" will give you access to their answer in the LoanMagic console on the website.

### Responding to "To-Do's"

Responding to "To-Do's"

Click on the bell button to review the borrower's answered "To Do" item.

Responding to "To-Do's"