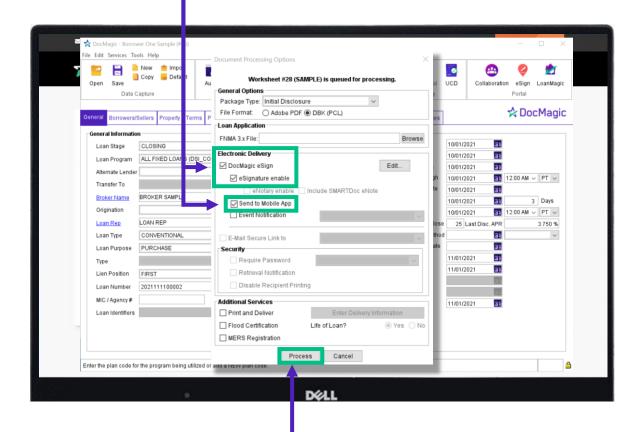

### Sending an Invite to the Borrower

Make sure to click DocMagic eSign, eSignature Enable, and – most importantly – Send to Mobile App

Finish by clicking the "Process" button.