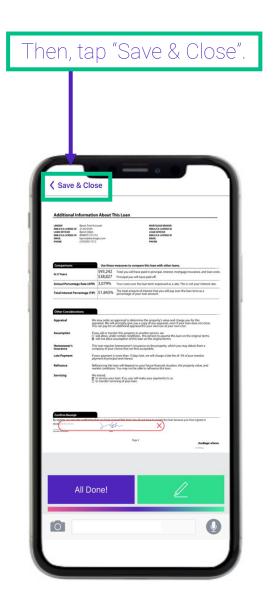

|
| City/State/ZIP: CITY,                                                                                                              | ONNACORIA SUSVI                                                                                                                                                     |                                                                                                   |                                                                                                                                                      |



## All Done

Once all the documents have been signed, the borrower will tap the "All Done" button.





## Save and Close





### Check Marks





## Check Marks





### Check Marks

The big green check mark indicates that the package has been signed.





### Retrieving Signed Documents

You will receive this email below informing you that the borrowers have completed eSigning.





## Retrieving Signed Documents

Signed files can also be retrieved from within the eSign Console by clicking on the PDF button here.