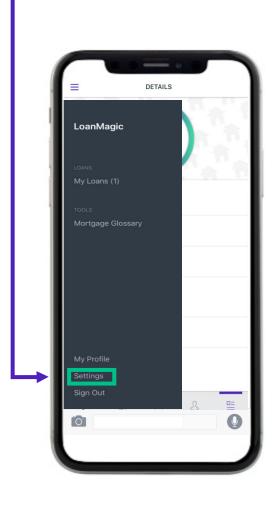

### Settings

The borrower can access settings for the LoanMagic app here.

### Settings

A preview of the settings are shown below.