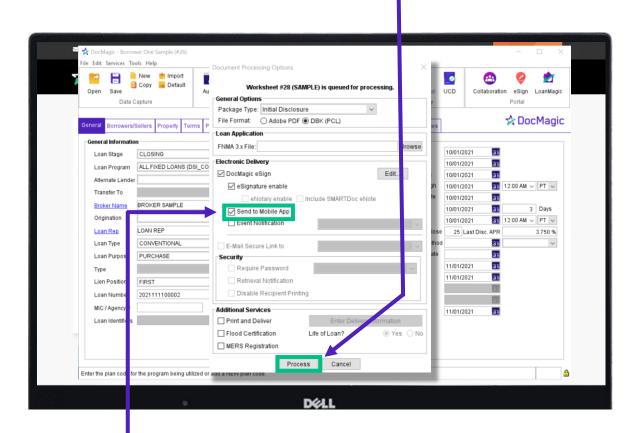

### Sending an Invite to the Borrower

Make sure to click DocMagic eSign, eSignature Enable, and – most importantly – Send to Mobile App

Finish by clicking the "Process" button.

#### **Processing Disclosures**

When all the borrowers have replied to the "To Do" item informing you that they have set up their profile in the Loan Magic app, now you can process the Disclosures.

REMEMBER TO CLICK SEND TO MOBILE APP