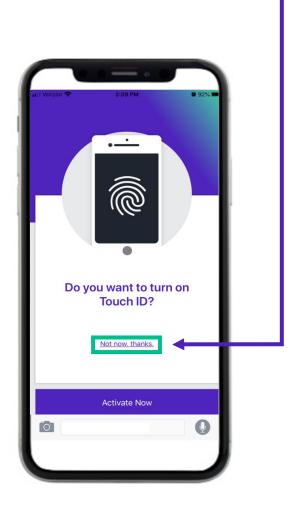

#### Touch I.D. Opt Out

Or, they can opt out of setting up Touch ID by tapping the "Not now, thanks" link.