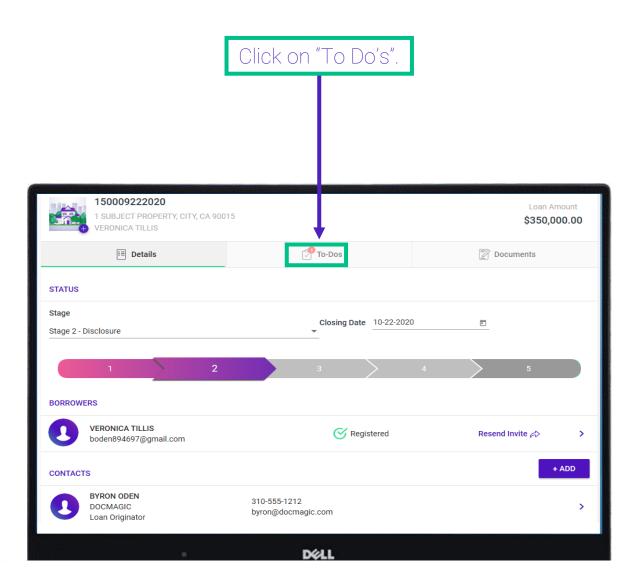

### Responding to "To-Do's"

Responding to "To-Do's"

Click on the bell button to review the borrower's answered "To Do" item.

Responding to "To-Do's"