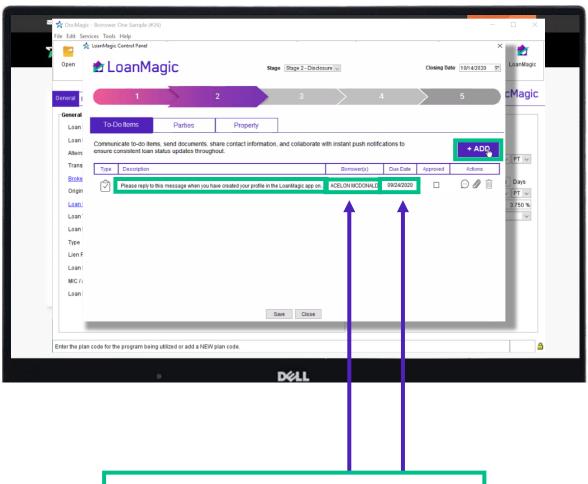

### Creating a "To-do" Item

Enter a "To Do" item for each borrower instructing them to reply to the message when they have completed setting up their profile in LoanMagic.

Then, select the borrower's name from the dropdown, followed by a due date.

## Creating a "To-do" Item