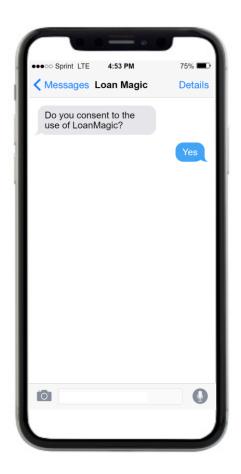

## Before Sending Initial Disclosures

Before you process a Disclosure – you must first send the LoanMagic invitation to the borrower.

You must also ensure that the borrower consents to the use of LoanMagic.