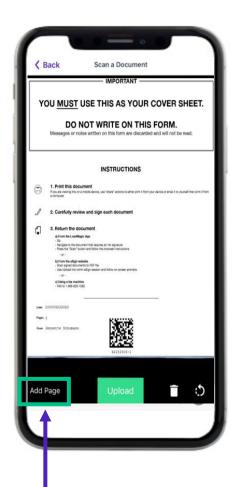

### Next Document

They must take a picture of the cover sheet first.

Then tap "Add Page" for the additional pages.

## Upload

After the borrower has taken picture of the ink signed forms, they will tap "Upload".

| Form SSA-89 (02-2018)<br>Discontinue Previous Edi                                                                                  |                                                                                                                                                                     |                                                                                                   | 1                                                                                                                                                    |
|------------------------------------------------------------------------------------------------------------------------------------|---------------------------------------------------------------------------------------------------------------------------------------------------------------------|---------------------------------------------------------------------------------------------------|------------------------------------------------------------------------------------------------------------------------------------------------------|
| Social Security Administ                                                                                                           |                                                                                                                                                                     |                                                                                                   | Page<br>OMB No. 0960-                                                                                                                                |
|                                                                                                                                    | orization for the Soc<br>Release Social Secu                                                                                                                        |                                                                                                   |                                                                                                                                                      |
| Printed Name:                                                                                                                      |                                                                                                                                                                     | Date of Birth:                                                                                    | Social Security Number:                                                                                                                              |
| JENNETTE SCHUMAN                                                                                                                   | N                                                                                                                                                                   |                                                                                                   | 000-00-4723                                                                                                                                          |
| I want this information                                                                                                            | released because I am condu                                                                                                                                         | cting the following bus                                                                           | iness transaction:                                                                                                                                   |
| I am the individual to will guardian of a legally in herein is true and correct Social Security records.  This consent is valid of | of the Company's Agent is:<br>hom the Social Security numbe<br>competent adult. I declare and<br>ct. I acknowledge that if I make<br>, I could be found guilty of a | affirm under the pena<br>any representation tha<br>misdemeanor and fine<br>e signed, unless indic | ent or legal guardian of a minor, or the<br>ity of peopury that the information con<br>it know is false to obtain information to<br>d up to \$5,000. |
|                                                                                                                                    |                                                                                                                                                                     |                                                                                                   | en initial)                                                                                                                                          |
| Signature:                                                                                                                         | or days from the date                                                                                                                                               | Date S                                                                                            |                                                                                                                                                      |
| Relationship (if not the                                                                                                           | individual to whom the SSN v                                                                                                                                        | ras issued):                                                                                      |                                                                                                                                                      |
| Contact information of                                                                                                             | f individual signing authorizati                                                                                                                                    | on:                                                                                               |                                                                                                                                                      |
|                                                                                                                                    |                                                                                                                                                                     |                                                                                                   |                                                                                                                                                      |
| Address: 1 MAILING                                                                                                                 | CALTEGRATA 90501                                                                                                                                                    |                                                                                                   |                                                                                                                                                      |
| Address: 1 MAILING City/State/Zip: CITY,                                                                                           | CHESTORIES SOSOI                                                                                                                                                    |                                                                                                   |                                                                                                                                                      |
|                                                                                                                                    | UNDER SUSUE                                                                                                                                                         |                                                                                                   |                                                                                                                                                      |
| City/State/ZIP: CITY,                                                                                                              | CALLUMNIA TOTAL                                                                                                                                                     |                                                                                                   |                                                                                                                                                      |
| City/State/ZIP: CITY,                                                                                                              | www.vorar.rvavi                                                                                                                                                     |                                                                                                   |                                                                                                                                                      |
| City/State/ZIP: CITY,                                                                                                              | ONNACORIA SUSVI                                                                                                                                                     |                                                                                                   |                                                                                                                                                      |