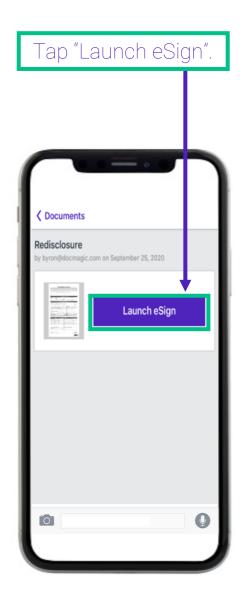

### Launch eSign

#### List of Documents

The borrower will see this list of documents that need to be signed.

Selecting the file will activate the signing process.