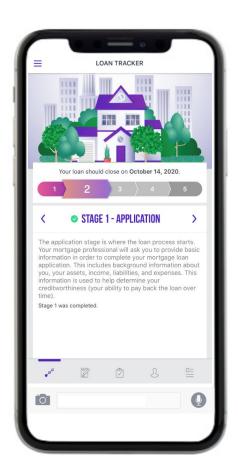

#### Loan Tracker

Now the borrower will land on the LoanMagic loan tracker screen.

The tracker is a visual representation showing them where they are and what's next in the loan process.

#### Loan Tracker

Borrowers can simply tap on any numbered tab to see what that stage represents in the loan process.

The loan tracker keeps the borrower engaged and informed during those time periods.