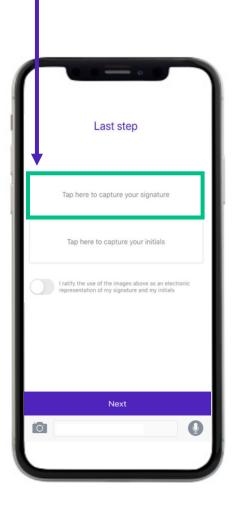

## Capture Signature and Initials

Next, the borrower will tap here to capture their signature.

## Capture Signature and Initials

The borrower will tap here to repeat the same process with their initials.

## Ratify Signature and Initials

The borrower must tap here to ratify their electronic signature and initials. Last step Next Then, they will tap next.

But First, Let Me Take a Selfie

Here the borrower will be prompted to take a selfie by tapping the "Take picture" button.