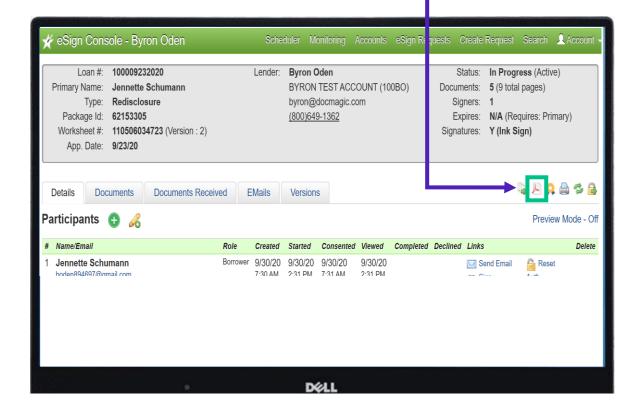

## Retrieving Signed Documents

Signed files can also be retrieved from within the eSign Console by clicking on the PDF button here.