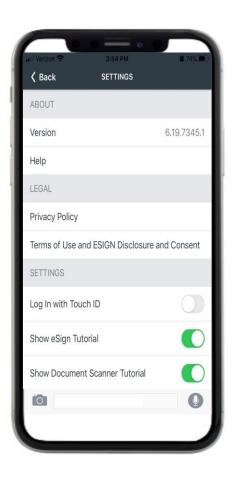

### Settings

The borrower can access settings for the LoanMagic app here.

### Settings

A preview of the settings are shown below.