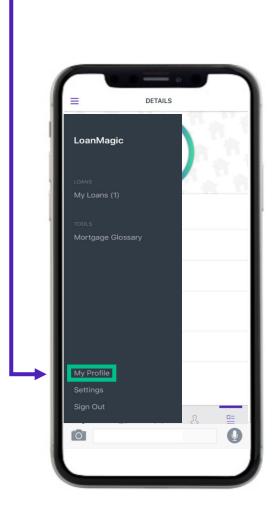

### My Profile

The borrower can view their profile information here.

### My Profile

The borrower may update their email, password, or signature.