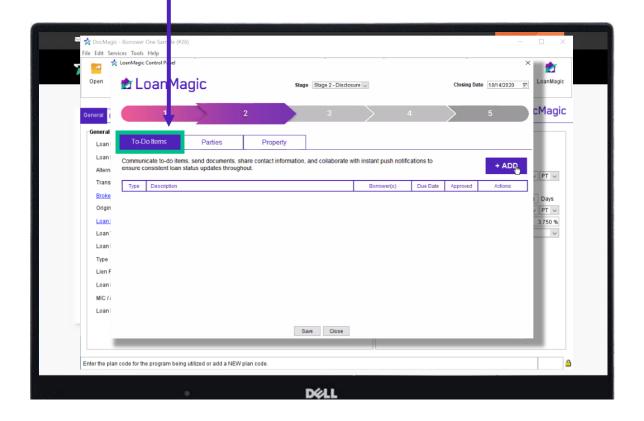

## LoanMagic Control Panel

Then you'll land on the LoanMagic Control Panel "To Do Items" tab.

## Adding A "To-Do" Item