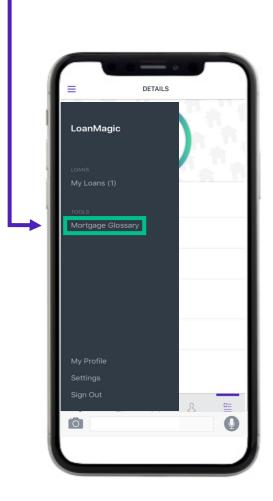

see what that stage represents in the loan process.



The loan tracker keeps the borrower engaged and informed during those time periods.



#### Future Documents

After you process an eDisclosure, the borrower will receive an email and the documents can be accessed here.





#### Contacts

The contact section will show the borrower who to contact if they have any questions.





#### Contacts

The borrower can tap on the contact and select if they want to call or email.





#### Details

The "Details" tab shows a high overview of the borrower's loan.





### Options Menu

Tapping here will give the borrower access to the main menu.





### Options Menu

Here, the borrower will see the loans that they have in progress.





### Options Menu

This opens a glossary of mortgage terms.





#### Mortgage Glossary

A preview of the glossary is shown below.





### My Profile

The borrower can view their profile information here.





### My Profile

The borrower may update their email, password, or signature.





### Settings

The borrower can access settings for the LoanMagic app here.





### Settings

A preview of the settings are shown below.





### Signing Out

The borrower can sign out of their LoanMagic account here.





### Accessing Disclosures

The "To Do" item sent earlier will be accessed here.





### "To-Do" Items

The borrower will tap the "To Do" item.





#### Replying

They can write a text response by tapping this box and typing. Reply to this message when you have set up your profile on the LoanMagic app. jschumann September 25, 2020 I have set