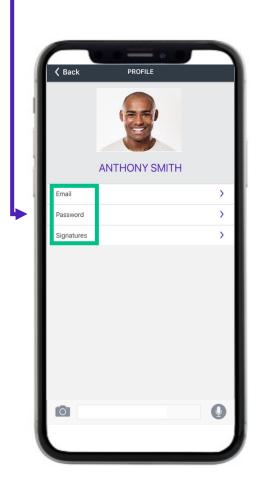

### My Profile

The borrower can view their profile information here.

### My Profile

The borrower may update their email, password, or signature.