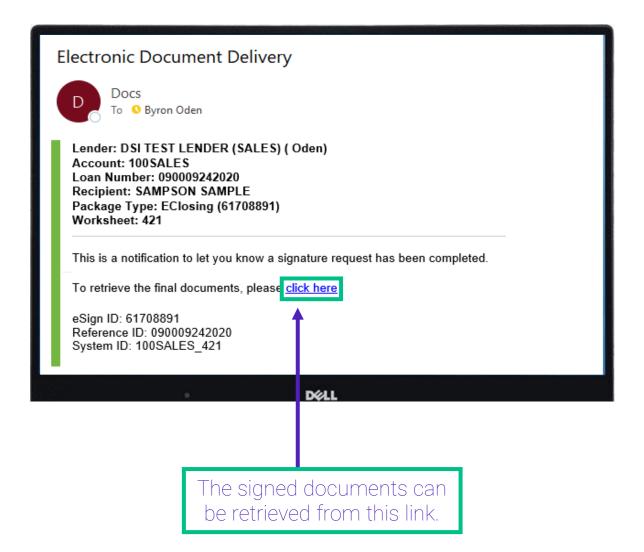

### Retrieving Signed Documents

You will receive this email below informing you that the borrowers have completed eSigning.