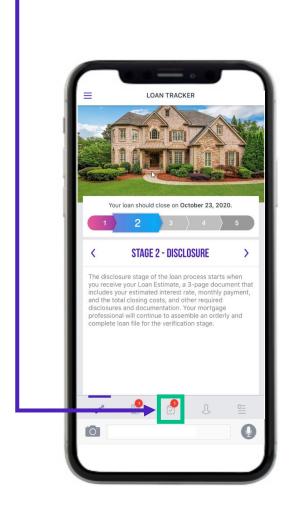

#### Loan Tracker

Now the borrower will land on the LoanMagic loan tracker screen.

The tracker is a visual representation showing them where they are and what's next in the loan process.

#### Loan Tracker

Borrowers can simply tap on any numbered tab to see what that stage represents in the loan process.

The loan tracker keeps the borrower engaged and informed during those time periods.