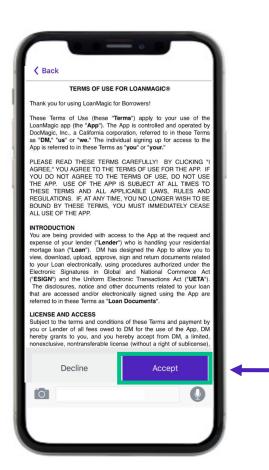

#### Terms of Use

The borrower will review "TERMS OF USE FOR LOANMAGIC" and tap "Accept".