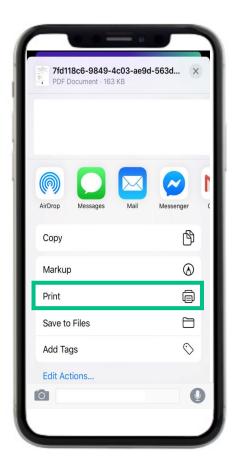

## Print

Select "Print".

### Printer Options

The borrower will select their printer, then print, review and ink sign the forms.

An instructional cover sheet will print first and MUST be scanned when sending back the ink signed documents.