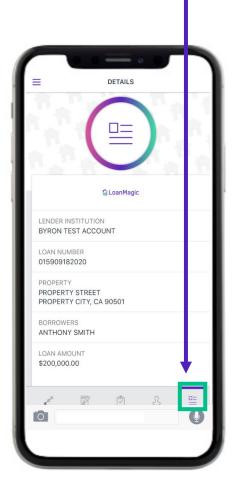

the borrower will land on the LoanMagic loan tracker screen.



The tracker is a visual representation showing them where they are and what's next in the loan process.



#### Loan Tracker

Borrowers can simply tap on any numbered tab to see what that stage represents in the loan process.



The loan tracker keeps the borrower engaged and informed during those time periods.



#### Future Documents

After you process an eDisclosure, the borrower will receive an email and the documents can be accessed here.





#### Contacts

The contact section will show the borrower who to contact if they have any questions.





#### Contacts

The borrower can tap on the contact and select if they want to call or email.





#### Details

The "Details" tab shows a high overview of the borrower's loan.





### Options Menu

Tapping here will give the borrower access to the main menu.





### Options Menu

Here, the borrower will see the loans that they have in progress.





### Options Menu

This opens a glossary of mortgage terms.





#### Mortgage Glossary

A preview of the glossary is shown below.





### My Profile

The borrower can view their profile information here.





### My Profile

The borrower may update their email, password, or signature.





### Settings

The borrower can access settings for the LoanMagic app here.





### Settings

A preview of the settings are shown below.





### Signing Out

The borrower can sign out of their LoanMagic account here.





### Accessing Disclosures

The "To Do" item sent earlier will be accessed here.





### "To-Do" Items

The