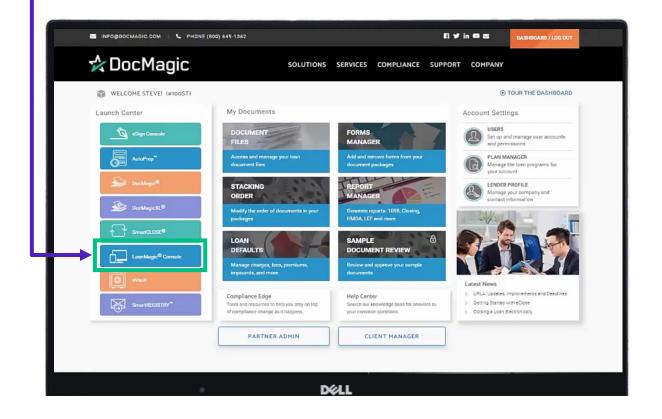

#### Accessing LoanMagic on the Dashboard

Should you have any closing conditions that you wish to add in your LOS or on DocMagic Online, you would need to enter them before inviting the borrower to the LoanMagic app.