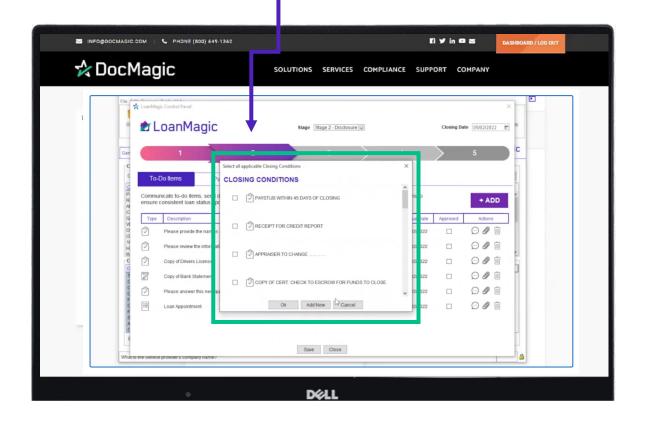

## Bringing Up the Closing Conditions

Now, If you've added Closing Conditions, you will get this list where you can specifically choose the task you've outlined ahead of time.