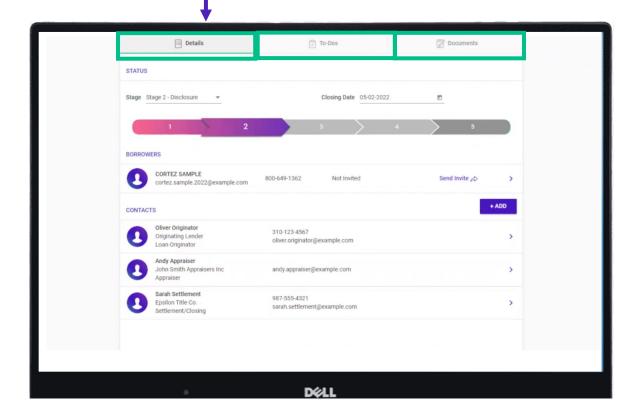

Main Page

You'll land on that loan package's main page where you can review the **Details**, send '**To-Do's**' and retrieve uploaded **Documents**.