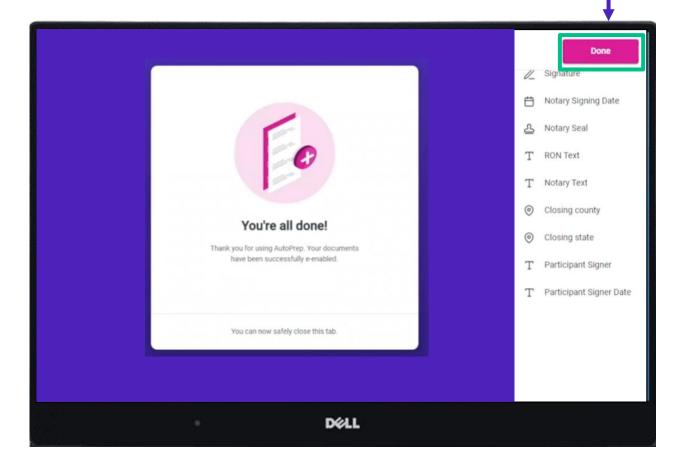

|          |
| A user can fill out blank<br>fields by clicking the plus                                                                                                                                                                                                                                                                                                                                                                                                            |          |







When the documents are finalized, click done. You will see the confirmation message below.





#### Settlement Agent Portal – Post AutoPrep

After clicking Done, you will be returned to the Settlement Agent portal.

| Close Console (Settlemer                                                                                                                            | nt Agent)                                                                                                 |                                   |                             | 🙆 Sally 👻            |
|-----------------------------------------------------------------------------------------------------------------------------------------------------|-----------------------------------------------------------------------------------------------------------|-----------------------------------|-----------------------------|-