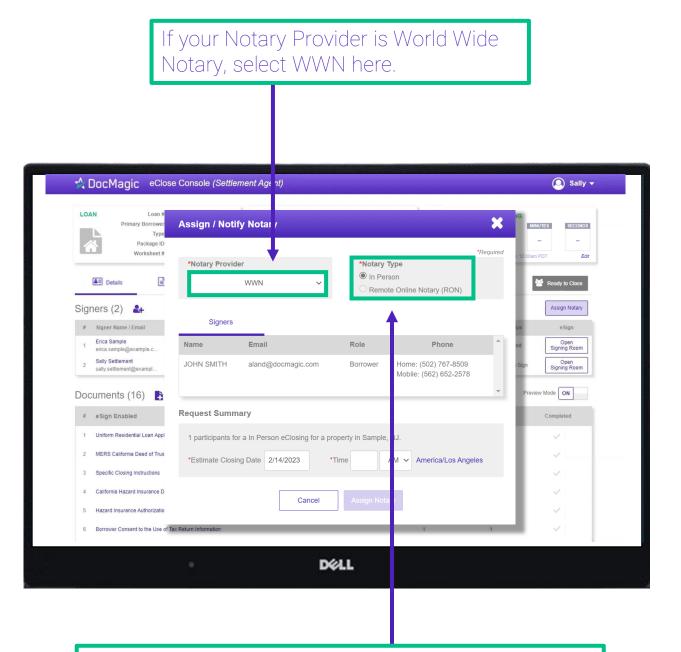

| Cancel Assign Notary                                                                       | ~                                            |
| 5 Hazard Insurance Authorizatio                                                                            |                                                                                            | ~                                            |
| 6 Borrower Consent to the Use of 1                                                                         | Tax Return Information 1 1                                                                 | ~                                            |

<u>Note:</u> This is only applicable for closing types with eNotary enabled – Hybrid 3 and Total eClose.





For WWN, you must select "In Person" for Notary Type.



### Set the closing date and time.

A DocMagic eClose Console (Settlement Agent) 🔘 Sally 🗸 LOAN Loan # Primary Borrowe Assign / Notify Notary X UTES SECONDS Туре -Package ID: Worksheet #: \*Required Edit \*Notary Provider \*Notary Type In Person Details 😤 Ready to Close WWN  $\sim$ Remote Online Notary (RON) Assign Notary Signers (2) Signers # Signer Name / Email eSign Erica Sample Email Open Signing Room Name Role Phone erica.sample@example.c. Sally Settlement JOHN SMITH aland@docmagic.com Borrower Home: (502) 767-8509 Open Signing Room 2 sally.settlement@exampl. Mobile: (562) 652-2578 Mode ON Documents (16) **Request Summary** # eSign Enabled Completed 1 Uniform Residential Loan Appli 1 participants for a In Person eClosing for a