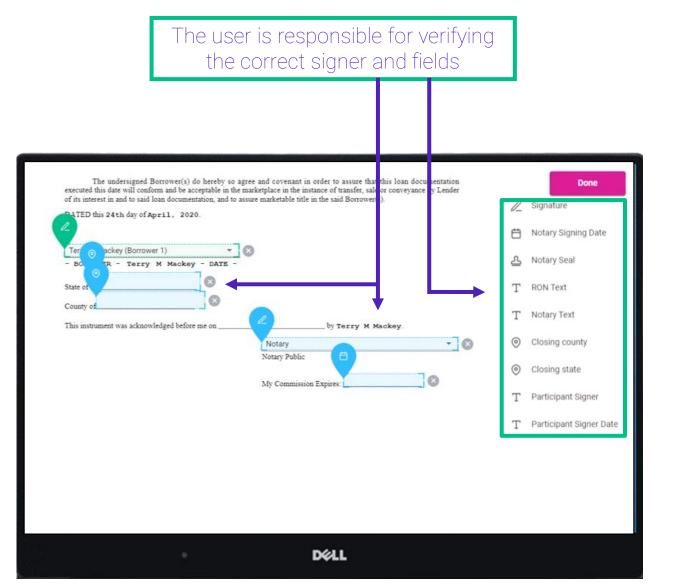

|          |
| A user can fill out blank<br>fields by clicking the plus                                                                                                                                                                                                                                                                                                                                                                                                            |          |







When the documents are finalized, click done. You will see the confirmation message below.





#### Settlement Agent Portal – Post AutoPrep

After clicking Done, you will be returned to the Settlement Agent portal.

| Close Console (Settlemer                                                                                                                            | nt Agent)                                                                                                 |                                   |                             | 🙆 Sally 👻            |
|-----------------------------------------------------------------------------------------------------------------------------------------------------|-------------------------------------------------------------------------------