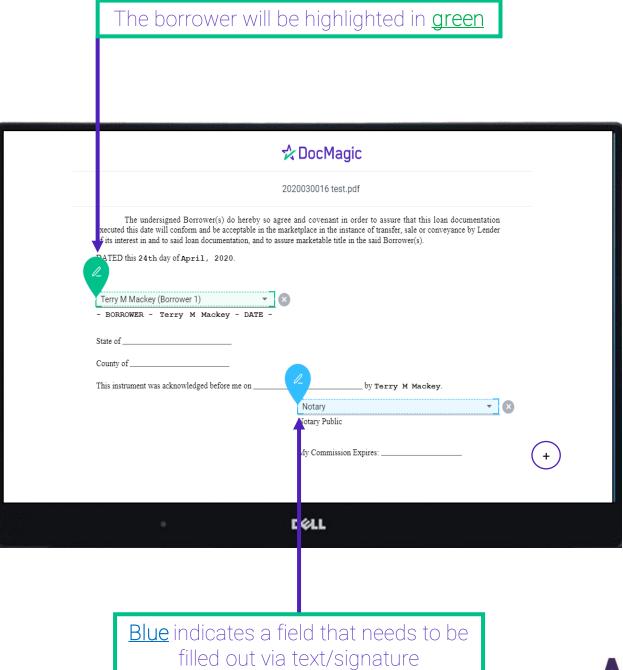

e you deleting this signature mark?                                           |
|                                                                                                                                                      | Why are you deleting this signature mark?                                           |
|                                                                                                                                                      | Not a signature mark                                                                |
| proved to me on the basis of satisfactory evidence to be the person(s)                                                                               | <ul> <li>Not a signature mark</li> <li>O Not needed for this transaction</li> </ul> |







### Blank fields can be populated with signature lines, initials, checkboxes, dates, and notary texts

| A DocMagic                                                                                                                                                                                                                                                                                                                                                                                                                                                          |          |
|---------------------------------------------------------------------------------------------------------------------------------------------------------------------------------------------------------------------------------