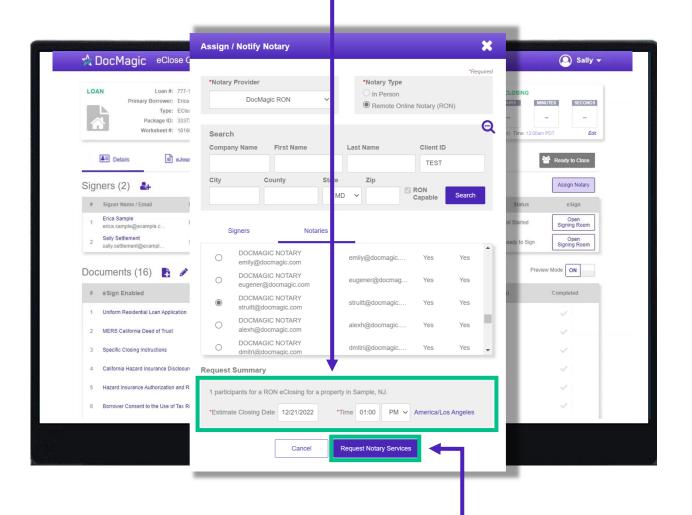

<u>Note:</u> This is only applicable for closing types with eNotary enabled – Hybrid 3 and Total eClose.

The closing date and time is listed here. You can edit this right in the window, or in the Assign Notary pop-up.