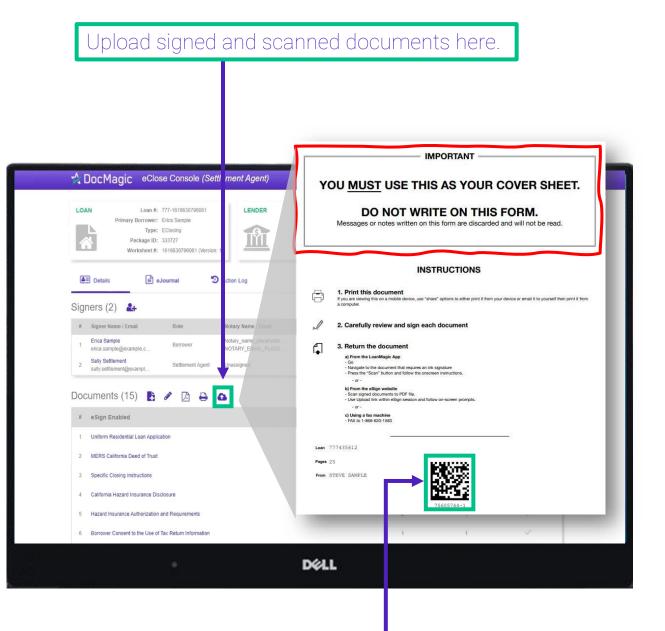

|                                                                                   |                                                                                                       | 1 State 1 Stat |                           |                                                       |

### Wet-sign Options



The QR Code on each page will place the signed documents in the right order in the stack.



# Completed wet signed documents will show up at the bottom with a green checkmark.

| Close Console (Settlement Agent)                        |         |                | 🙆 Sally 🗸             |
|---------------------------------------------------------|---------|----------------|-----------------------|
| 1 Uniform Residential Loan Application                  | 9       | 1              | ×                     |
| 2 MERS California Deed of Trust                         | 16      | 2              | ~                     |
| 3 Specific Closing Instructions                         | 3       | 2              | ~                     |
| 4 California Hazard Insurance Disclosure                | 1