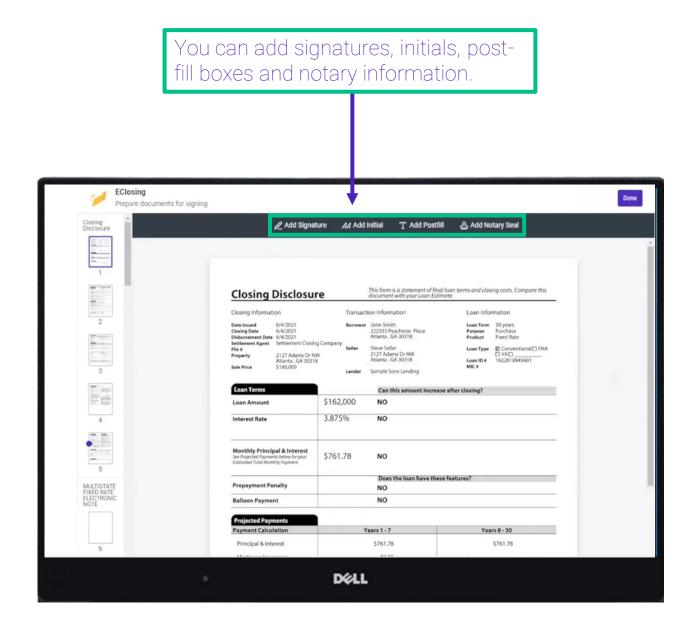

#### eClose Console

This is the Settlement Agent's portal where you can check documents, assign signers, and verify the process as you go.

All pertinent loan information is at the top of your screen including borrower and lender info.