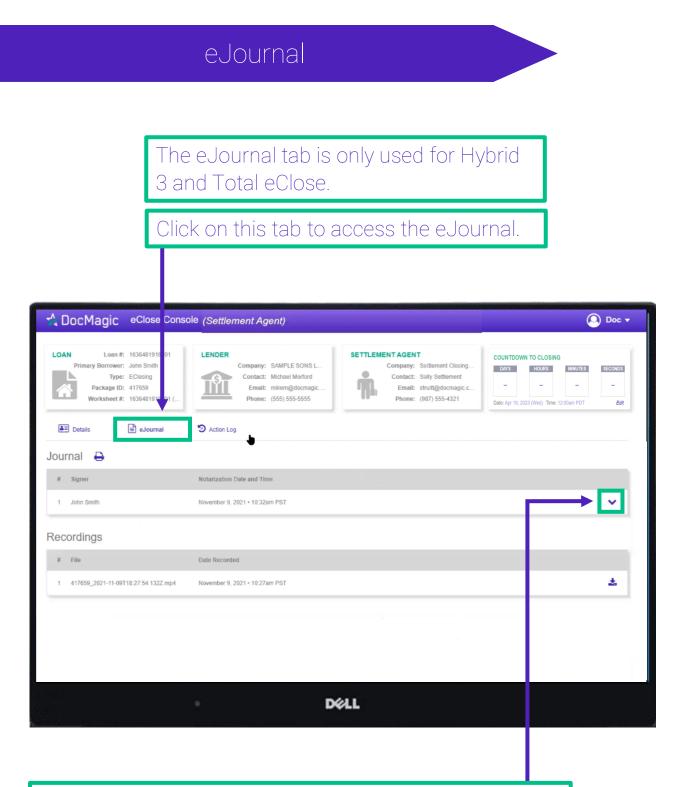

<u>Note:</u> This is only applicable for closing types with eNotary enabled – Hybrid 3 and Total eClose.