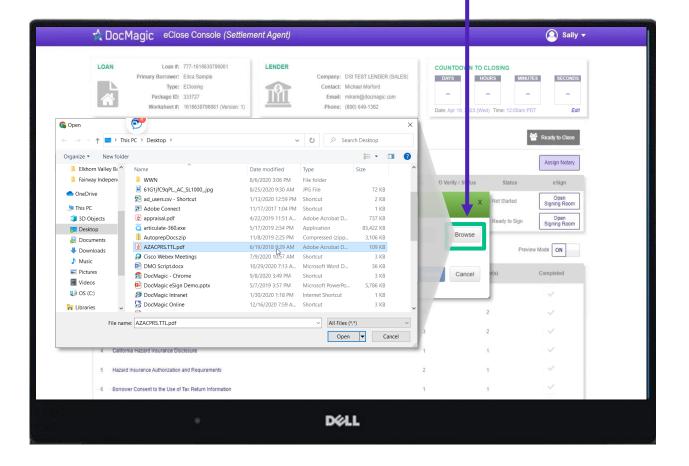

|                                                                                                       | Ť            | 1                                                           |               | ~                     |
|                                                |                                                                                                                                  |                                              | DELL                                                                                                  |              |                                                             |               |                       |



#### Adding Documents

### Click the Browse button to navigate to the document you would like to add to the package.





When the document is uploaded, it activates AutoPrep to check for and assign signatures, date boxes, and any Post-fill boxes needed.

|        | Your document is ready to be reviewed                                 |      |
|--------|-----------------------------------------------------------------------|------|
|        | Assigned signatures 30     Solary Fields 11     Requires Validation 9 |      |
| Cancel |                                                                       | Next |
|        | DØLL                                                                  |      |

AutoPrep uses A.I. and machine learning to prepare documents for signature.



### Creating Signing Boxes via AutoPrep

### <u>Green</u> means that the signature line has been identified to match a previously en