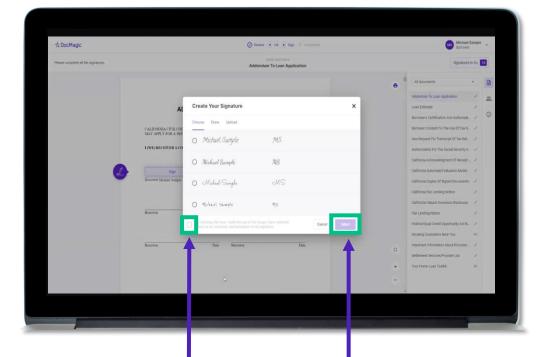

#### They have the option to choose the preformed signatures available in this tab.

| ☆ DocMagic                         |                                             | 0.4                   | ninv (•) Itik 💿 Sign 👘 Cur |        |   | Borrower                                 |       |
|------------------------------------|---------------------------------------------|-----------------------|----------------------------|--------|---|------------------------------------------|-------|
| Please complete all the signatures |                                             | Add                   | endum To Loan Application  |        |   | Signatures to                            | 60 15 |
|                                    |                                             | +                     |                            |        |   | All documents                            | •     |
|                                    |                                             |                       |                            |        |   | Addendum To Loan Application             | 1 2   |
|                                    | AL                                          | Create Your Signature |                            | ×      |   | Loan Estimate                            | 1     |
|                                    |                                             | Choose Draw Upload    |                            |        |   | Borrower's Certification And Authorizat. | , 0   |
|                                    | CALIFORNIA CIVIL COR<br>MAY APPLY FOR A SEP |                       |                            |        |   | Borrower Consent To The Use Of Tax R.    | 1     |
|                                    |                                             | O Michael Sample      | MS                         |        |   | Ives Request For Transcript Of Yax Ret   | 1     |
|                                    | I (WE) RECEIVED A CO                        |                       |                            |        |   | Authorization For The Social Security A. | 1.    |
|                                    |                                             | O Michael Sample      | MS                         |        |   | California Acknowledgment Of Receipt     | 1     |
|                                    | Sign                                        |                       |                            |        |   | California Automated Valuation Model     | 1     |
|                                    | Berrower Michael Sample                     | O Michael Sample      | cMS                        |        |   | California Copies Of Signed Documents    | 1     |
|                                    |                                             |                       |                            |        |   |                                          | 1     |
|                                    |                                             | O Michael Sample      | MS                         |        |   | California Hazard Insurance Disclosure   | 1     |
|                                    | Berrower                                    |                       |                            |        |   |                                          | 1     |
|                                    |                                             |                       |                            | Cancel |   | Federal Equal Credit Opportunity Act N   |       |
|                                    |                                             |                       |                            |        |   |                                          | 0     |
|                                    | Bercower                                    | Date Borrower         | Date                       |        | 0 | Important Information About Procedur     |       |
|                                    |                                             |                       |                            |        |   | Settlement Services Provider List        | 1     |
|                                    |                                             |                       |                            |        | + | Your Home Loan Toolkit                   | 0     |
|                                    |                                             |                       |                            |        | - |                                          |       |
|                                    |                                             |                       |                            |        |   |                                          |       |

#### Signature Options

The borrower can also create a signature and initials using this tab.

#### Signature Options

Regardless of what option is chosen, the borrower must check the box authorizing the use of an electronic signature and then hit select.