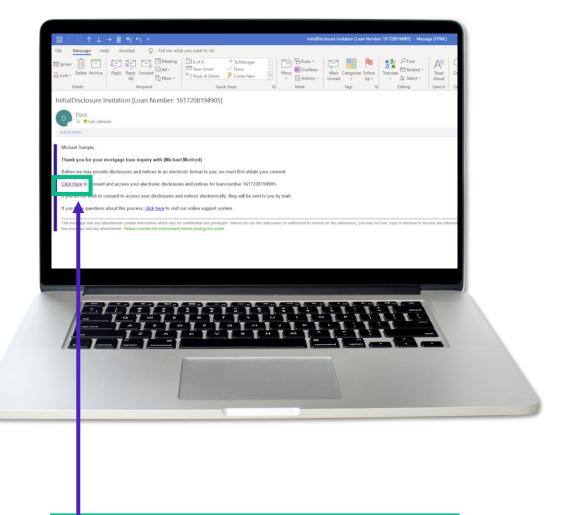

#### Logging In

The borrower (signer) will get an email inviting them to access the signing portal for their set of documents.

Logging In

Verification boxes include SSN and viewing code. The lender may add property zip code as a third option.

| Compared and signing of your documents, it compared the following information                                     |                                                                                    |
|-------------------------------------------------------------------------------------------------------------------|------------------------------------------------------------------------------------|
| Care (24 dayle of your Strict<br>Trissenty 26 Code<br>00501<br>Enter Meaning Code<br>1370<br>1370<br>1370<br>1370 | Welcome Michael Sample!                                                            |
| I have read & agree to the <u>eSign Disclosure and consent</u><br>in its entrety.                                 | Lan (d augus d your 504)                                                           |
|                                                                                                                   | I have read & agree to the <u>sSign Disclosure and consent</u><br>in its entirety. |
|                                                                                                                   |                                                                                    |

The signer must check the eSign Disclosure and Consent box to sign on.