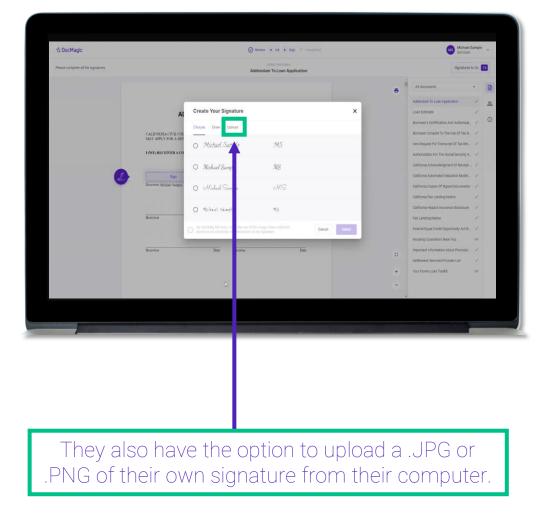

#### They have the option to choose the preformed signatures available in this tab.

| ☆ DocMagic                         |                                             | 0.4                   | ninv (•) Itik 💿 Sign 👘 Cur |        |   | Borrower                                 |       |
|------------------------------------|---------------------------------------------|-----------------------|----------------------------|--------|---|------------------------------------------|-------|
| Please complete all the signatures |                                             | Add                   | endum To Loan Application  |        |   | Signatures to                            | 60 15 |
|                                    |                                             | +                     |                            |        |   | All documents                            | •     |
|                                    |                                             |                       |                            |        |   | Addendum To Loan Application             | 1 2   |
|                                    | AL                                          | Create Your Signature |                            | ×      |   | Loan Estimate                            | 1     |
|                                    |                                             | Choose Draw Upload    |                            |        |   | Borrower's Certification And Authorizat. | , 0   |
|                                    | CALIFORNIA CIVIL COR<br>MAY APPLY FOR A SEP |                       |                            |        |   | Borrower Consent To The Use Of Tax R.    | 1     |
|                                    |                                             | O Michael Sample      | MS                         |        |   | Ives Request For Transcript Of Yax Ret   | 1     |
|                                    | I (WE) RECEIVED A CO                        |                       |                            |        |   | Authorization For The Social Security A. | 1.    |
|                                    |                                             | O Michael Sample      | MS                         |        |   | California Acknowledgment Of Receipt     | 1     |
|                                    | Sign                                        |                       |                            |        |   | California Automated Valuation Model     | 1     |
|                                    | Berrower Michael Sample                     | O Michael Sample      | cMS                        |        |   | California Copies Of Signed Documents    | 1     |
|                                    |                                             |                       |                            |        |   |                                          | 1     |
|                                    |                                             | O Michael Sample      | MS                         |        |   | California Hazard Insurance Disclosure   | 1     |
|                                    | Berrower                                    |                       |                            |        |   |                                          | 1     |
|                                    |                                             |                       |                            | Cancel |   | Federal Equal Credit Opportunity Act N   |       |
|                                    |                                             |                       |                            |        |   |                                          | 0     |
|                                    | Bercower                                    | Date Borrower         | Date                       |        | 0 | Important Information About Procedur     |       |
|                                    |                                             |                       |                            |        |   | Settlement Services Provider List        | 1     |
|                                    |                                             |                       |                            |        | + | Your Home Loan Toolkit                   | 0     |
|                                    |                                             |                       |                            |        | - |                                          |       |
|                                    |                                             |                       |                            |        |   |                                          |       |