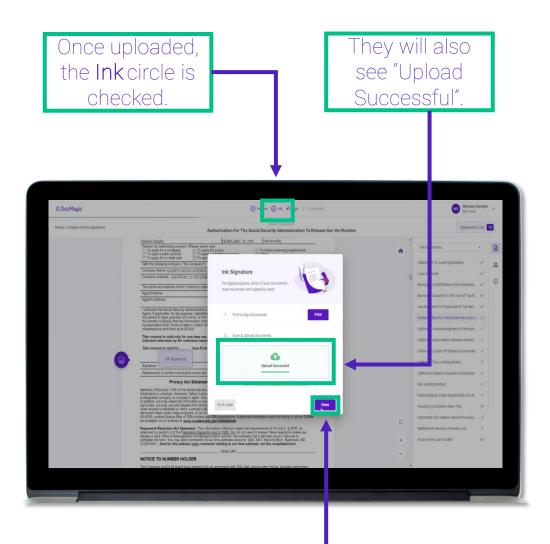

#### Ink Signing

The borrower will click "Done" to complete the ink signing process, return to the stack, and click-sign the remaining documents.

Click Signing

There are three options for click-signing.