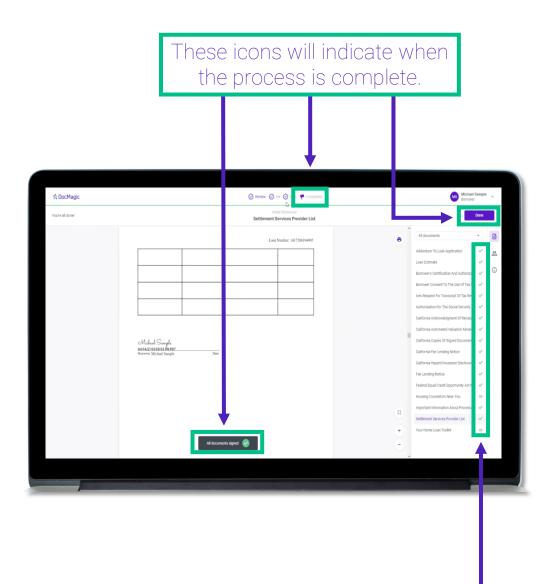

#### Ink Signing

The borrower will click "Done" to complete the ink signing process, return to the stack, and click-sign the remaining documents.

Click Signing

There are three options for click-signing.