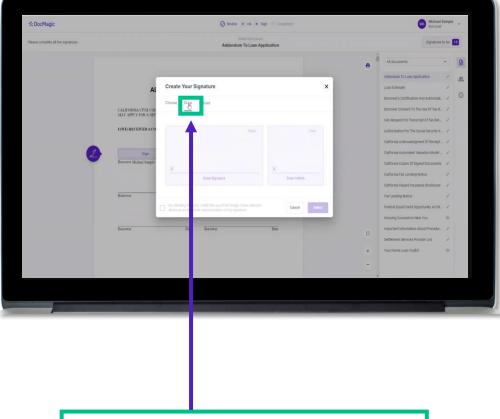

#### Signature Options

The borrower can also create a signature and initials using this tab.