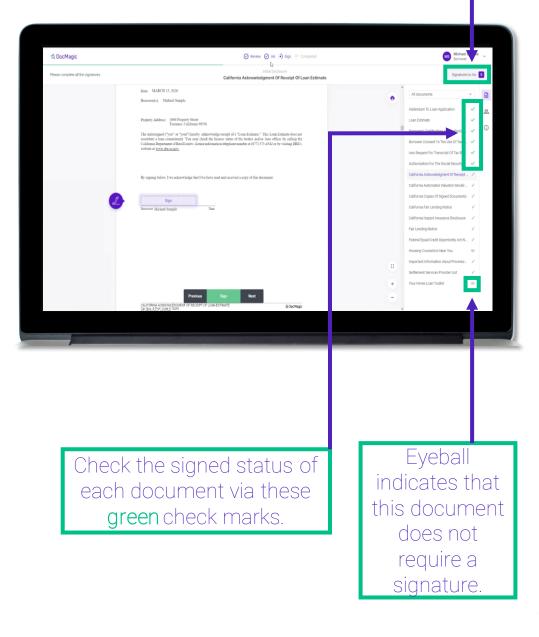

#### Page Features

This button brings them back to the list of Documents.

Ink Signing

If the borrower has any documents that need to be ink-signed, they'll be prompted to Print, Sign, Scan and Upload back into the system.